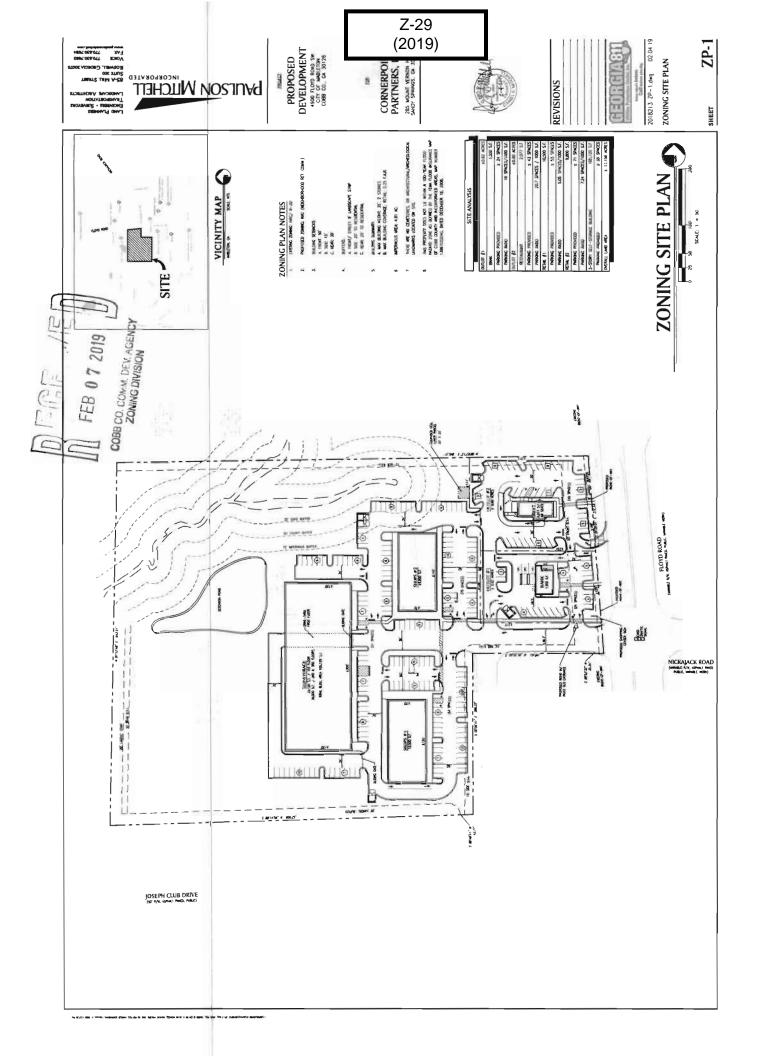

## **Summary of Intent for Rezoning \***

|         | -)                       | Proposed unit square-footage(s): N/A                                                                                                                                                                                                                                                                                                                                                                    |  |
|---------|--------------------------|---------------------------------------------------------------------------------------------------------------------------------------------------------------------------------------------------------------------------------------------------------------------------------------------------------------------------------------------------------------------------------------------------------|--|
|         | a)                       |                                                                                                                                                                                                                                                                                                                                                                                                         |  |
|         | b)                       | Proposed building architecture:                                                                                                                                                                                                                                                                                                                                                                         |  |
|         | c)                       | List all requested variances:    DECETE   FEB 0.7.2019                                                                                                                                                                                                                                                                                                                                                  |  |
|         |                          | COBB CO. COMM. DEV. AGENCY ZONING DIVISION                                                                                                                                                                                                                                                                                                                                                              |  |
| nrt 2.  | Non-1                    | residential Rezoning Information (attach additional information if needed)                                                                                                                                                                                                                                                                                                                              |  |
|         | a)                       | Proposed use(s): Retail & Climate Controlled Self Service Storage Facility ("CCSSSF")                                                                                                                                                                                                                                                                                                                   |  |
|         | <u>b)</u>                | Proposed building architecture: Complimentary to existing retail architecture along                                                                                                                                                                                                                                                                                                                     |  |
|         | this area of Floyd Road. |                                                                                                                                                                                                                                                                                                                                                                                                         |  |
|         | c)                       | Proposed hours/days of operation: 8 a.m 11 p.m. daily.                                                                                                                                                                                                                                                                                                                                                  |  |
|         | <b>d</b> )               | Y W                                                                                                                                                                                                                                                                                                                                                                                                     |  |
|         |                          | List all requested variances: None known at this time                                                                                                                                                                                                                                                                                                                                                   |  |
|         |                          | List all requested variances: None known at this time                                                                                                                                                                                                                                                                                                                                                   |  |
| <b></b> |                          |                                                                                                                                                                                                                                                                                                                                                                                                         |  |
| Part :  | 3. Oth                   | her Pertinent Information (List or attach additional information if needed)                                                                                                                                                                                                                                                                                                                             |  |
| Part :  | 3. Oth                   |                                                                                                                                                                                                                                                                                                                                                                                                         |  |
| Part :  | 3. Oth                   | her Pertinent Information (List or attach additional information if needed)                                                                                                                                                                                                                                                                                                                             |  |
| Part :  | 3. Oth                   | her Pertinent Information (List or attach additional information if needed) Subject Property is located and/or has direct contiguity to a Neighborhood Activity Center ("NAC")                                                                                                                                                                                                                          |  |
| Part :  | 3. Oth                   | her Pertinent Information (List or attach additional information if needed)  Subject Property is located and/or has direct contiguity to a Neighborhood Activity Center ("NAC")  The County's Future Land Use Map/Comprehensive Land Use Plan both of which contemplate                                                                                                                                 |  |
|         | 3. Oth The S on th       | her Pertinent Information (List or attach additional information if needed)  Subject Property is located and/or has direct contiguity to a Neighborhood Activity Center ("NAC")  The County's Future Land Use Map/Comprehensive Land Use Plan both of which contemplate provide for the uses sought.                                                                                                    |  |
|         | 3. Oth                   | her Pertinent Information (List or attach additional information if needed)  Subject Property is located and/or has direct contiguity to a Neighborhood Activity Center ("NAC")  The County's Future Land Use Map/Comprehensive Land Use Plan both of which contemplate provide for the uses sought.                                                                                                    |  |
|         | 3. Oth The S on th and s | her Pertinent Information (List or attach additional information if needed)  Subject Property is located and/or has direct contiguity to a Neighborhood Activity Center ("NAC")  The County's Future Land Use Map/Comprehensive Land Use Plan both of which contemplate provide for the uses sought.  The property included on the proposed site plan owned by the Local, State, or Federal Government. |  |