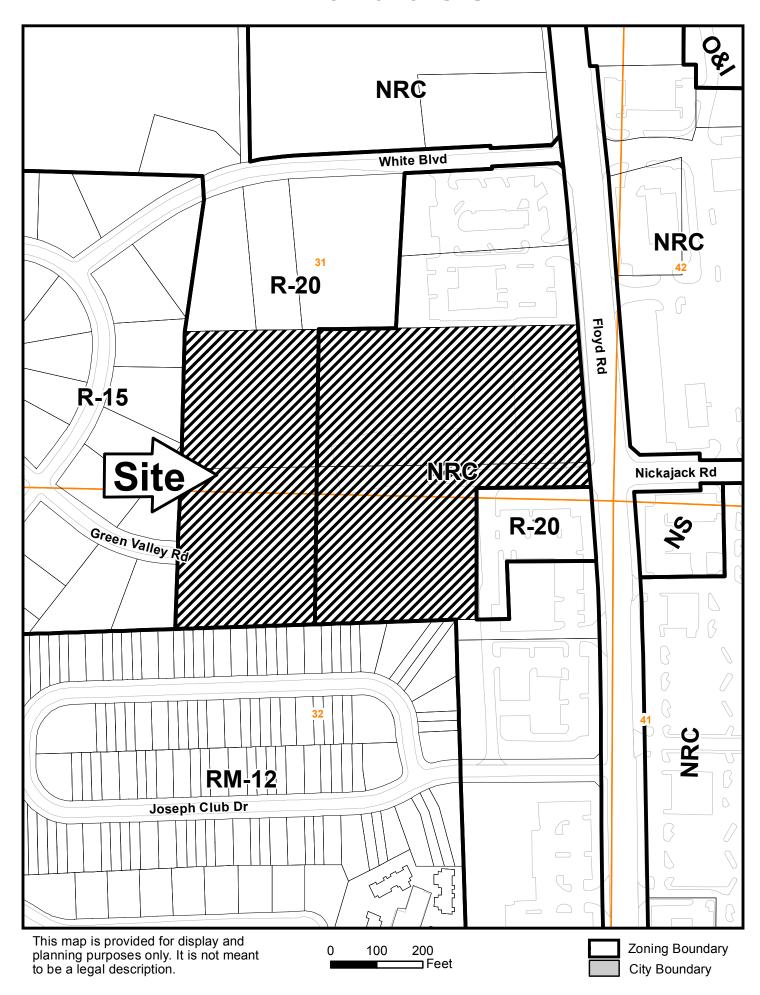

for Westside Baptist Church

Property location and address: On the west side of Floyd Road, south of White Boulevard (4900

Floyd Road)

Access to Property: Floyd Road

**QUICK FACTS** 

Commission District: 4-Cupid

Current Zoning: NRC (Neighborhood Retail

Commercial) and R-20 (Single-family Residential)

Current use of property: Church

Proposed zoning: NRC (Neighborhood Retail

Commercial)

Proposed use: Retail and Climate-Controlled Self-

Service Storage Facility

Future Land Use Designation: PI (Public Institutional

Site Acreage: 11.156 acres

District: 17

Land Lots: 31 and 32

Parcel #'s: 17003100050 and 17003200010

Taxes Paid: N/A