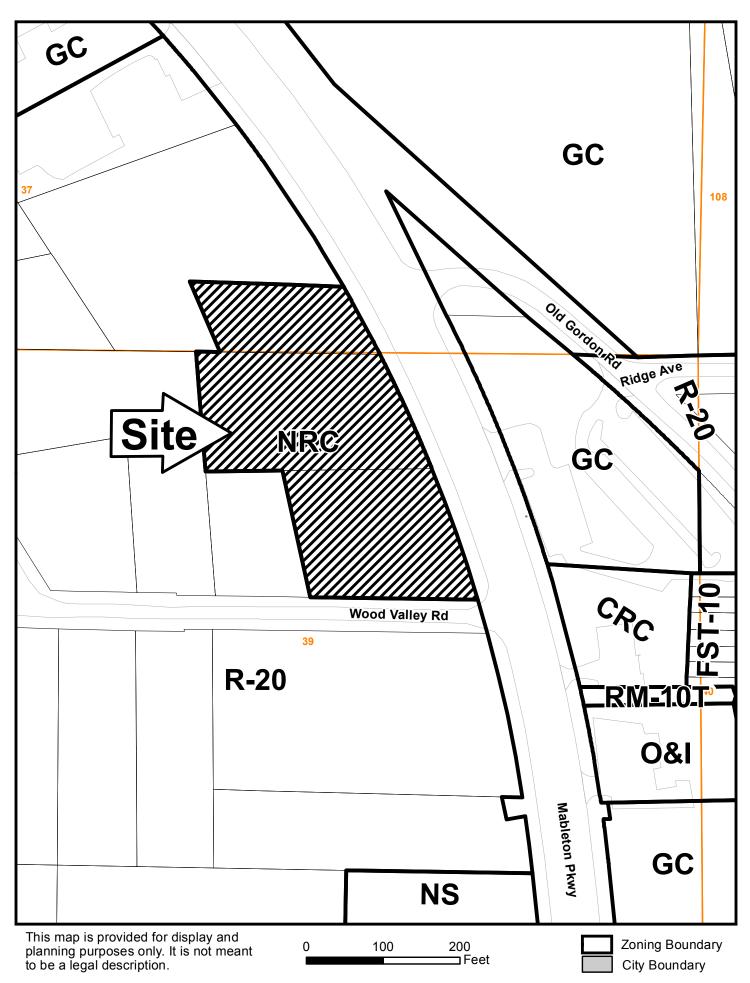

## Cobb County Community Development Agency

Case # Z-49 Public Hearing Dates: PC: 08-07-18 BOC: 08-21-18

Zoning Division

1150 Powder Springs St. Marietta, Georgia 30064

| SITE BACKGROUND                                                                       | QUICK FACTS                                                      |
|---------------------------------------------------------------------------------------|------------------------------------------------------------------|
| Applicant: KO Management, Inc.                                                        | Commission District: 4-Cupid                                     |
| Phone: N/A                                                                            | Current Zoning: NRC (Neighborhood Retail<br>Commercial)          |
| Email: N/A                                                                            |                                                                  |
| Representative Contact: Parks F. Huff                                                 | Current use of property: Undeveloped                             |
| Phone: (770) 422-7016                                                                 | Proposed zoning: (RA-5) Single-family Residential                |
| Email: phuff@slhb-law.com                                                             | Proposed use: Residential Community                              |
| Titleholder: KO Management, Inc.                                                      | Future Land Use Designation: MDR (Medium<br>Density Residential) |
| Property Location: Northwest intersection of<br>Mableton Parkway and Wood Valley Road | Site Acreage: 2.11 ac                                            |
|                                                                                       | District: 17 and 18                                              |
| Address: 5696, 5710, and 5726 Mableton<br>Parkway                                     | Land Lot: 37 and 39                                              |
| Access to Property: Wood Valley Road                                                  | Parcel #: 17003700410, 18003900010, and 19003900020              |
|                                                                                       | Taxes Paid: Yes                                                  |