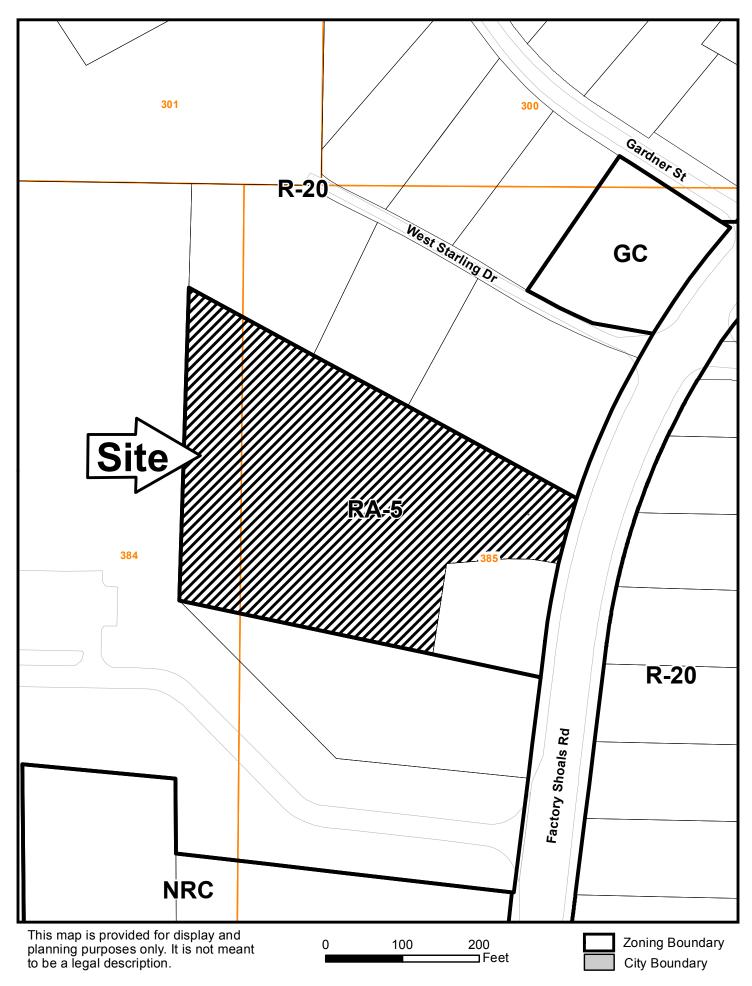

Cobb County Community Development Agency Zoning Division

1150 Powder Springs St. Marietta, Georgia 30064

| SITE BACKGROUND                                                                    | QUICK FACTS                                                      |  |
|------------------------------------------------------------------------------------|------------------------------------------------------------------|--|
| Applicant: EMAE, LLC                                                               | Commission District: 4-Cupid                                     |  |
| Phone: (404) 957-3207                                                              | Current Zoning: RA-5 (Single-family Residential)                 |  |
| Email: ARENARO@HOTMAIL.COM                                                         | Current use of property: Undeveloped                             |  |
| Representative Contact: Carlos Arenas                                              | Proposed zoning: RA-5 (Single-family Residential)                |  |
| Phone: (404) 957-3207                                                              | Proposed use: Single-family Attached Subdivision                 |  |
| Email: arenasro@hotmail.com                                                        | Future Land Use Designation: MDR (Medium<br>Density Residential) |  |
| Titleholder: America's Home Place, Inc.                                            |                                                                  |  |
| Property Legation: West side of Fastery Sheals                                     | Site Acreage: 2.95 ac                                            |  |
| Property Location: West side of Factory Shoals<br>Road, north of South Gordon Road | District: 18                                                     |  |
| Address: No assigned address                                                       | Land Lot: 384 and 385                                            |  |
| Access to Property: Factory Shoals Road                                            | Parcel #: 18038500450                                            |  |
|                                                                                    | Taxes Paid: Yes                                                  |  |