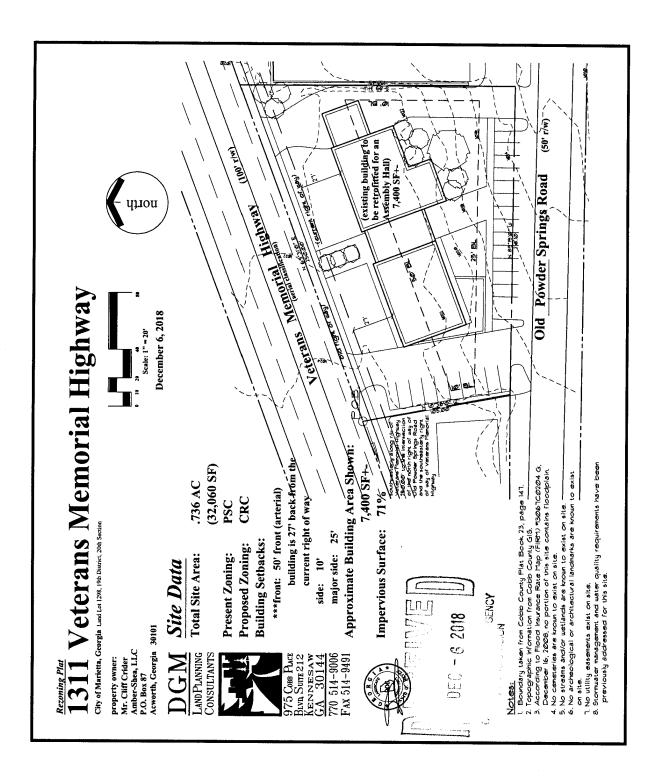

\_\_\_\_\_

Cobb County Community Development Agency Zoning Division

1150 Powder Springs St. Marietta, Georgia 30064

| SITE BACKGROUND                                                                                                               | QUICK FACTS                                                  |  |
|-------------------------------------------------------------------------------------------------------------------------------|--------------------------------------------------------------|--|
| Applicant: Amber-Shea, LLC                                                                                                    | Commission District: 4-Cupid                                 |  |
| Phone: 770-383-0132                                                                                                           | Current Zoning: PSC                                          |  |
| Email: ccridermai@gmail.com                                                                                                   | Current use of property: Former bank building                |  |
| Representative Contact: Parks F. Huff                                                                                         | Proposed zoning: CRC                                         |  |
| Phone: 770-422-7016                                                                                                           | Proposed use: Assembly Hall                                  |  |
| Email: phuff@slhb-law.com                                                                                                     | Future Land Use Designation: Neighborhood<br>Activity Center |  |
| Titleholder: Amber-Shea, LLC                                                                                                  | Site Acreage: 0.736 acres                                    |  |
| Property location and address: Located on the                                                                                 | Site Acreage. 0.750 acres                                    |  |
| southside of Veterans Memorial Highway and on<br>the northside of Old Powder Springs Road (1311<br>Veterans Memorial Highway) | District: 19; Land Lots: 1298                                |  |
|                                                                                                                               | Parcel #: 19129800380                                        |  |
| Access to Property: Veterans Memorial Highway and Old Powder Springs Road                                                     | Taxes Paid: Yes                                              |  |
|                                                                                                                               |                                                              |  |

## Z-13 2019-GIS

Z-13 2019

| DEC                      | - 6 2018                   |                         | ŀ                                     | Application No                                                       |             |
|--------------------------|----------------------------|-------------------------|---------------------------------------|----------------------------------------------------------------------|-------------|
| o<br>Osa (bere)<br>20a e | a v CEMAGENO               | Č                       |                                       | D •                                                                  | March 2     |
| ZUNID                    | IN DIVISION                | Summary                 | of Intent for                         | Rezoning                                                             |             |
| 1. Resid                 | lential Rezon              | ning Information (atta  | ch additional information if r        | needed)                                                              | ••          |
| a)                       |                            | l unit square-footage(s |                                       |                                                                      |             |
| b)                       | Proposed                   | l building architecture | :                                     |                                                                      |             |
| <b>c</b> )               | List all re                | equested variances:     |                                       |                                                                      | _           |
|                          |                            |                         |                                       |                                                                      | _           |
| 2. Non-r<br>a)           | residential Re<br>Proposed |                         | attach additional information<br>Hall | ı if needed)                                                         | -<br>•      |
| b)                       | Proposed                   | building architecture   | Single Story (As-built)               |                                                                      | <b>-</b> -  |
| <b>c</b> )               | Proposed                   | hours/days of operati   | D <b>n</b> :                          |                                                                      | -           |
| <u>d)</u>                | List all re                | equested variances:     | None known at this time;h             | owever, this paragraph may                                           | _<br>be     |
| am                       | ended if Va                | ariance(s) are requir   | ed later.                             |                                                                      | _           |
|                          | er Pertinent               | Information (List or a  | ttach additional information          | if needed)                                                           | •           |
|                          |                            |                         | FLUM"), the Subject Pro               |                                                                      |             |
|                          |                            |                         |                                       | contiguous to other commer                                           | -<br>cially |
| zon                      | ned and utili              | ized properties         |                                       |                                                                      | -           |
| (Pleas                   | e list all Rig             |                         | ent owned lots, County owne           | he Local, State, or Federal Gove<br>d parcels and/or remnants, etc., |             |
| No                       | ne known a                 | t this time.            |                                       |                                                                      | -           |