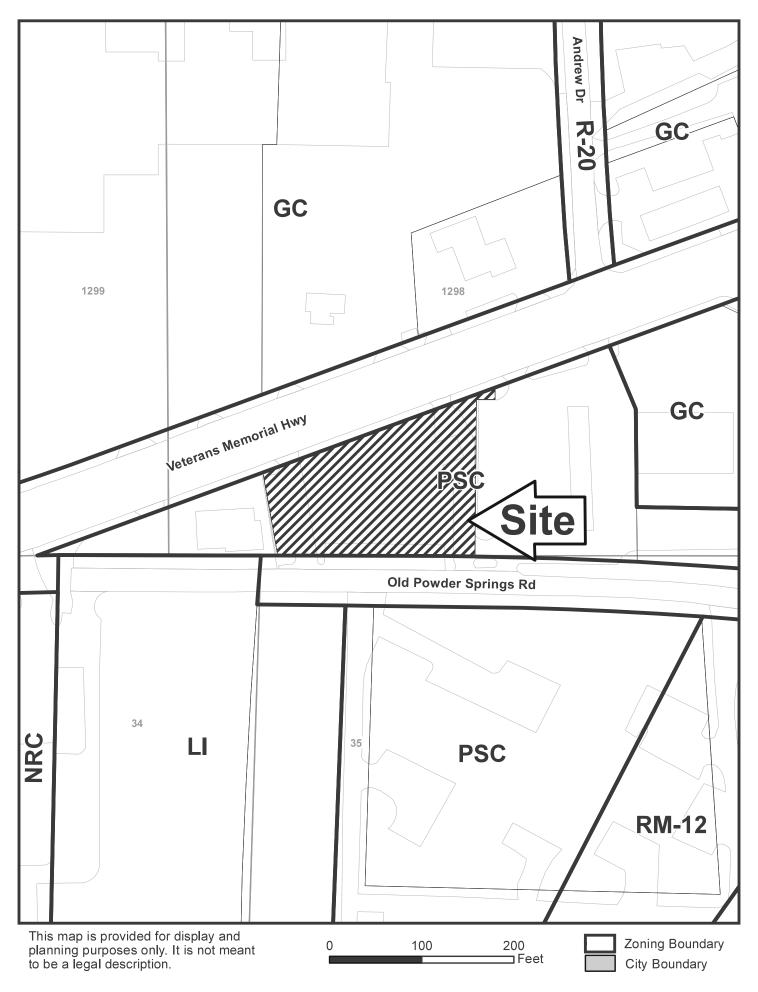

\_\_\_\_\_

Cobb County Community Development Agency Zoning Division

1150 Powder Springs St. Marietta, Georgia 30064

| SITE BACKGROUND                                                                                                               | QUICK FACTS                                                  |  |
|-------------------------------------------------------------------------------------------------------------------------------|--------------------------------------------------------------|--|
| Applicant: Amber-Shea, LLC                                                                                                    | Commission District: 4-Cupid                                 |  |
| Phone: 770-383-0132                                                                                                           | Current Zoning: PSC                                          |  |
| Email: ccridermai@gmail.com                                                                                                   | Current use of property: Former bank building                |  |
| Representative Contact: Parks F. Huff                                                                                         | Proposed zoning: CRC                                         |  |
| Phone: 770-422-7016                                                                                                           | Proposed use: Assembly Hall                                  |  |
| Email: phuff@slhb-law.com                                                                                                     | Future Land Use Designation: Neighborhood<br>Activity Center |  |
| Titleholder: Amber-Shea, LLC                                                                                                  | Site Acreage: 0.736 acres                                    |  |
| Property location and address: Located on the                                                                                 | Site Acreage. 0.750 acres                                    |  |
| southside of Veterans Memorial Highway and on<br>the northside of Old Powder Springs Road (1311<br>Veterans Memorial Highway) | District: 19; Land Lots: 1298                                |  |
|                                                                                                                               | Parcel #: 19129800380                                        |  |
| Access to Property: Veterans Memorial Highway and Old Powder Springs Road                                                     | Taxes Paid: Yes                                              |  |
|                                                                                                                               |                                                              |  |