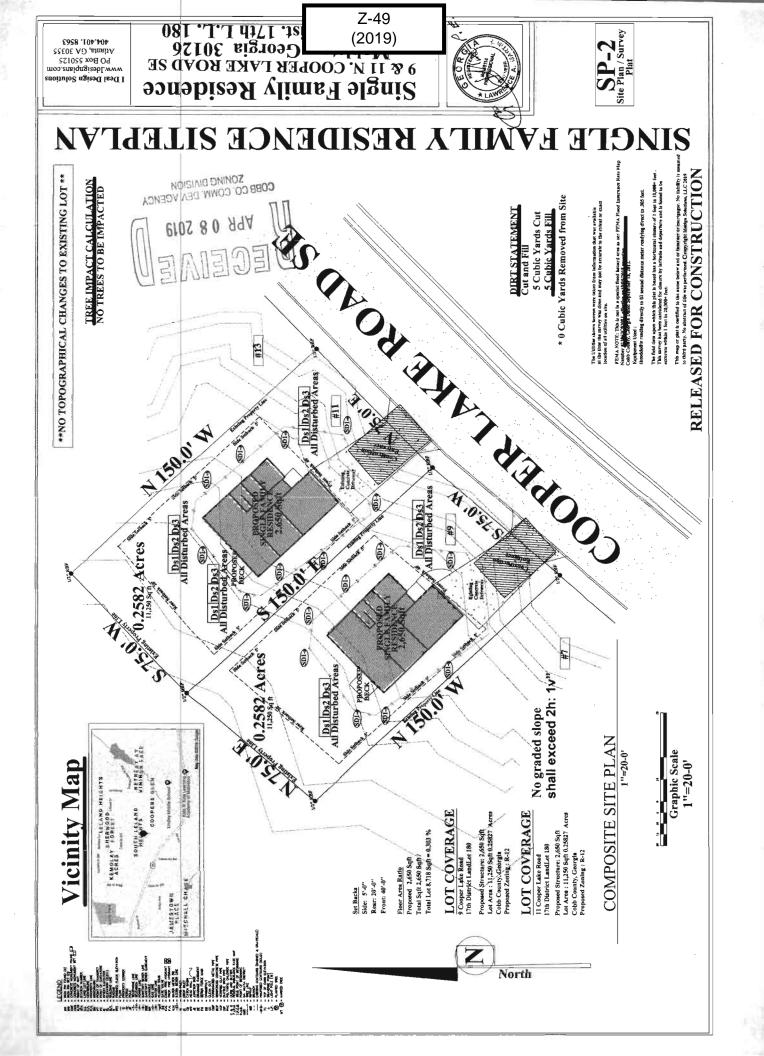

Cobb County Community Development Agency Zoning Division

1150 Powder Springs St. Marietta, Georgia 30064

| SITE BACKGROUND                                                                                             | QUICK FACTS                                                  |
|-------------------------------------------------------------------------------------------------------------|--------------------------------------------------------------|
| Applicant: Vance Jones                                                                                      | Commission District: 4-Cupid                                 |
| Phone: 404-401-8563                                                                                         | Current Zoning: CF (Future Commercial)                       |
| Email: <u>vbjones@idesignplans.com</u>                                                                      | Current use of property: Single-family houses                |
| Representative Contact: Vance Jones                                                                         | Proposed zoning: R-12 (Single-family Residential)            |
| Phone: 404-401-8563                                                                                         | Proposed use: Single-family houses                           |
| mail: vbjones@idesignplans.com                                                                              | Future Land Use Designation: CAC (Community Activity Center) |
| Titleholder: Lior Biton, Ronen Shafiki                                                                      |                                                              |
| Broporty location and addross: Northwest side of                                                            | Site Acreage: 0.516 ac                                       |
| Property location and address: Northwest side of<br>Cooper Lake Road, north of Veterans Memorial<br>Highway | District: 17                                                 |
| (9 and 11 Cooper Lake Road)                                                                                 | Land Lot: 180                                                |
| Access to Property: Cooper Lake Road                                                                        | Parcel #: 17018000460 and 17018000490                        |
|                                                                                                             | Taxes Paid: Yes                                              |