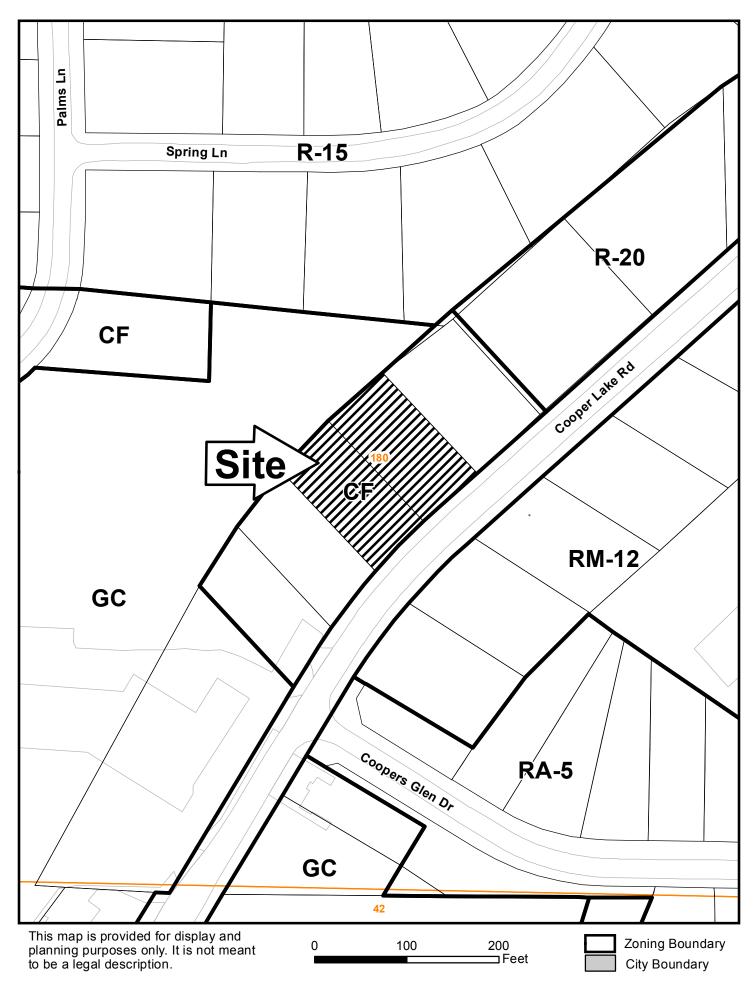

Cobb County Community Development Agency Zoning Division

1150 Powder Springs St. Marietta, Georgia 30064

| SITE BACKGROUND                                                                                             | QUICK FACTS                                                  |
|-------------------------------------------------------------------------------------------------------------|--------------------------------------------------------------|
| Applicant: Vance Jones                                                                                      | Commission District: 4-Cupid                                 |
| Phone: 404-401-8563                                                                                         | Current Zoning: CF (Future Commercial)                       |
| Email: <u>vbjones@idesignplans.com</u>                                                                      | Current use of property: Single-family houses                |
| Representative Contact: Vance Jones                                                                         | Proposed zoning: R-12 (Single-family Residential)            |
| Phone: 404-401-8563                                                                                         | Proposed use: Single-family houses                           |
| mail: vbjones@idesignplans.com                                                                              | Future Land Use Designation: CAC (Community Activity Center) |
| Titleholder: Lior Biton, Ronen Shafiki                                                                      |                                                              |
| Broporty location and addross: Northwest side of                                                            | Site Acreage: 0.516 ac                                       |
| Property location and address: Northwest side of<br>Cooper Lake Road, north of Veterans Memorial<br>Highway | District: 17                                                 |
| (9 and 11 Cooper Lake Road)                                                                                 | Land Lot: 180                                                |
| Access to Property: Cooper Lake Road                                                                        | Parcel #: 17018000460 and 17018000490                        |
|                                                                                                             | Taxes Paid: Yes                                              |