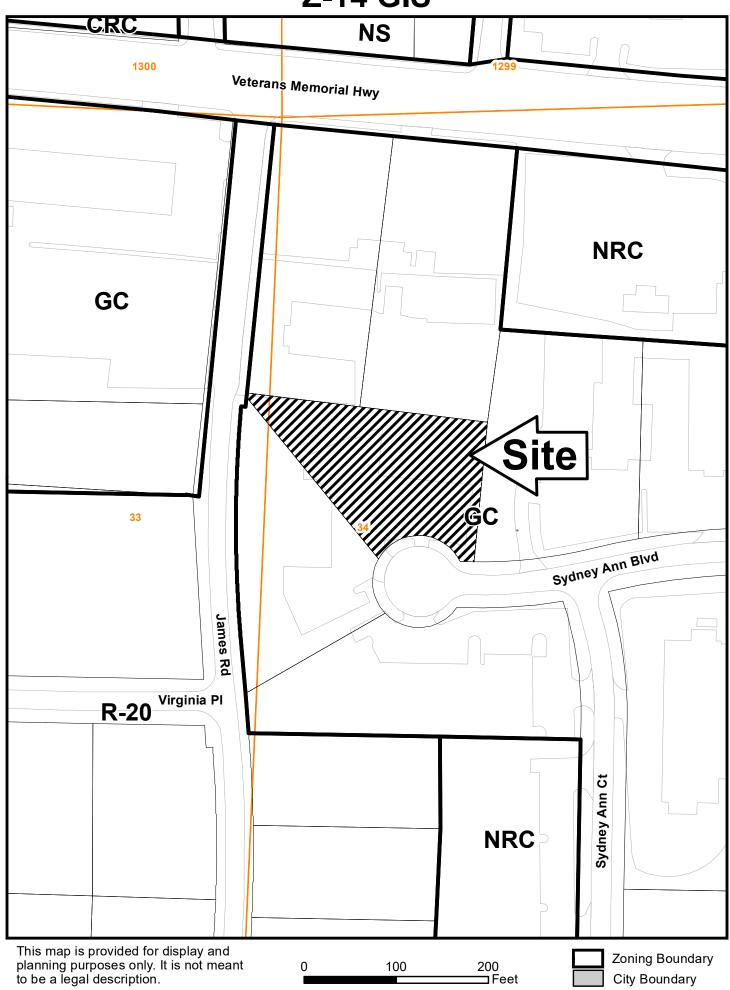

Property location and address: Located at the western end of Sydney Ann Boulevard, and on the east side of James Road (1498 Sydney Ann

Boulevard).

Access to Property: Sydney Ann Boulevard

FINAL ZONING STAFF RECOMMENDATION:

## **QUICK FACTS**

Commission District: 4- Cupid

Current Zoning: GC

Current use of property: Warehouse

Proposed zoning: NRC

Proposed use: Light Auto Repair and Office

Future Land Use Designation: Neighborhood

**Activity Center** 

Site Acreage: 0.589 acres

District: 18; Land Lots: 34

Parcel #'s: 18003400460

Taxes Paid: Yes

**Z-14 GIS** 

DEC - 5 2019

OCOPSA