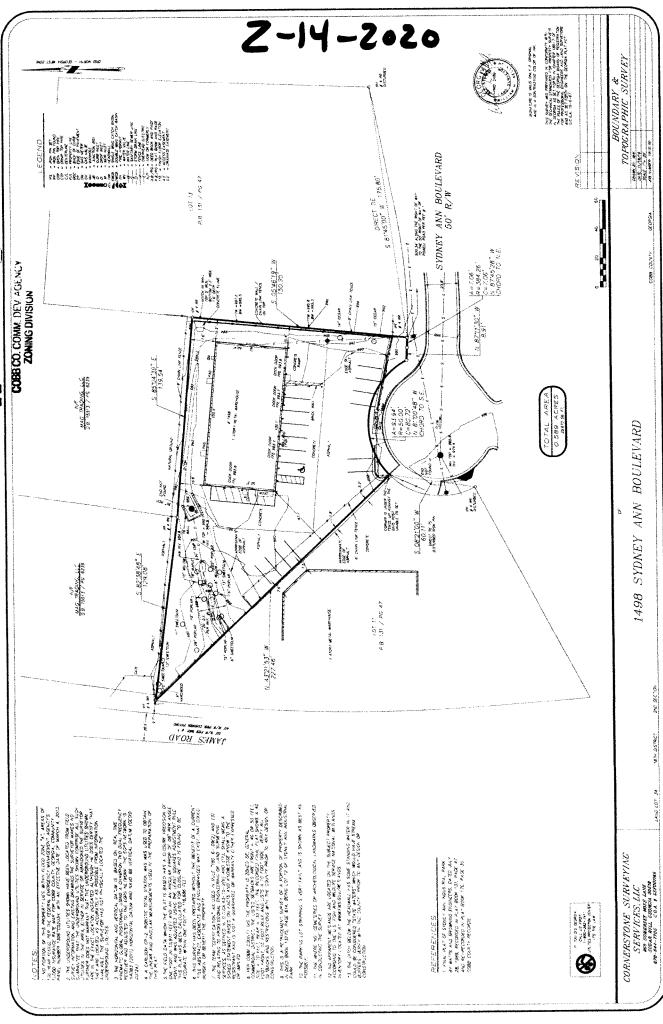

Property location and address: Located at the western end of Sydney Ann Boulevard, and on the east side of James Road (1498 Sydney Ann

Boulevard).

Access to Property: Sydney Ann Boulevard

FINAL ZONING STAFF RECOMMENDATION:

**Activity Center** 

Site Acreage: 0.589 acres

District: 18; Land Lots: 34

Parcel #'s: 18003400460

Taxes Paid: Yes

**Z-14 GIS** 

DEC - 5 2019

OCOPSA