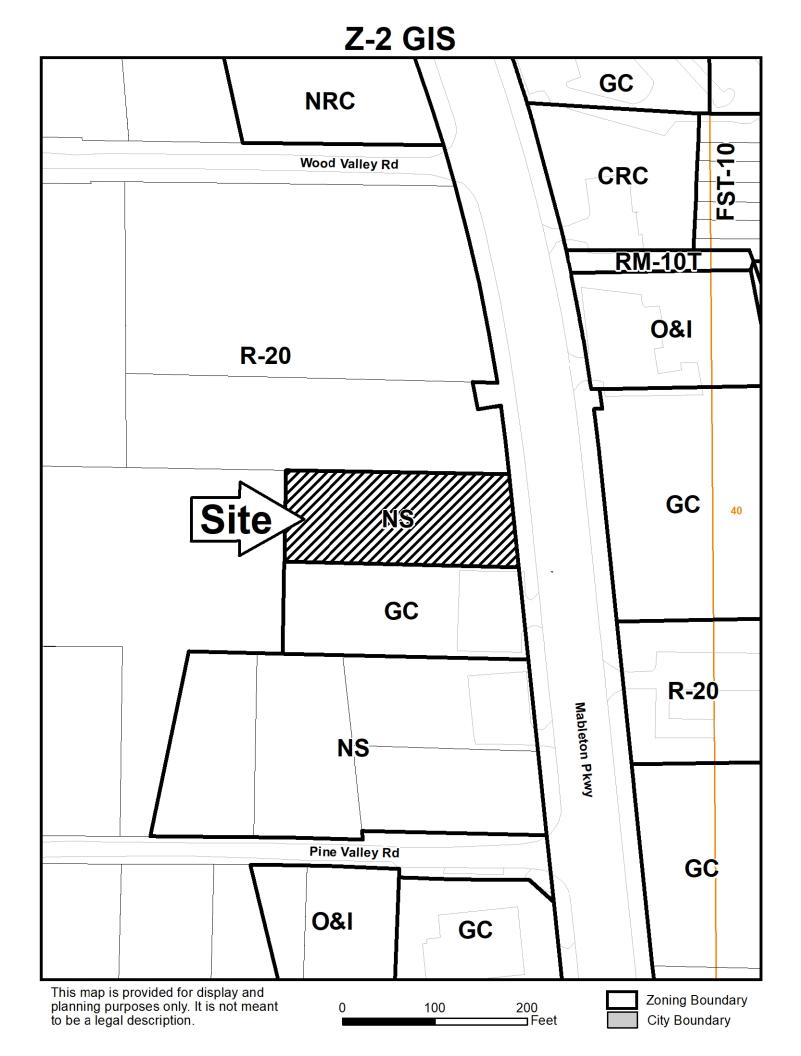

Cobb County Community Development Agency

Case # Z-2 Public Hearing Dates: PC: 2-5-20 BOC: 2-18-20

Zoning Division

1150 Powder Springs St. Marietta, Georgia 30064

| SITE BACKGROUND                                                                                                                      | QUICK FACTS                                                  |
|--------------------------------------------------------------------------------------------------------------------------------------|--------------------------------------------------------------|
| Applicant: Mond Igbinowanhia                                                                                                         | Commission District: 4- Cupid                                |
| Phone: 404-402-0073                                                                                                                  | Current Zoning: NS                                           |
| Email: mui734@yahoo.com                                                                                                              | Current use of property: Single-family house                 |
| Representative Contact: Mond Igbinowanhia                                                                                            | Proposed zoning: NRC                                         |
| Phone: 404-402-0073                                                                                                                  | Proposed use: Personal Care Home                             |
| Email: constantcaregrp@gmail.com                                                                                                     | Future Land Use Designation: Neighborhood<br>Activity Center |
| Titleholder: Mond Igbinowanhia                                                                                                       |                                                              |
|                                                                                                                                      | Site Acreage: 0.56 acres                                     |
| Property location and address: Located on the<br>west side of Mableton Parkway, north of Pine<br>Valley Road (5786 Mableton Parkway) | District: 18; Land Lots: 39                                  |
|                                                                                                                                      | Parcel #'s: 18003900170                                      |
| Access to Property: Mableton Parkway                                                                                                 | Taxes Paid: Yes                                              |
|                                                                                                                                      |                                                              |
|                                                                                                                                      |                                                              |