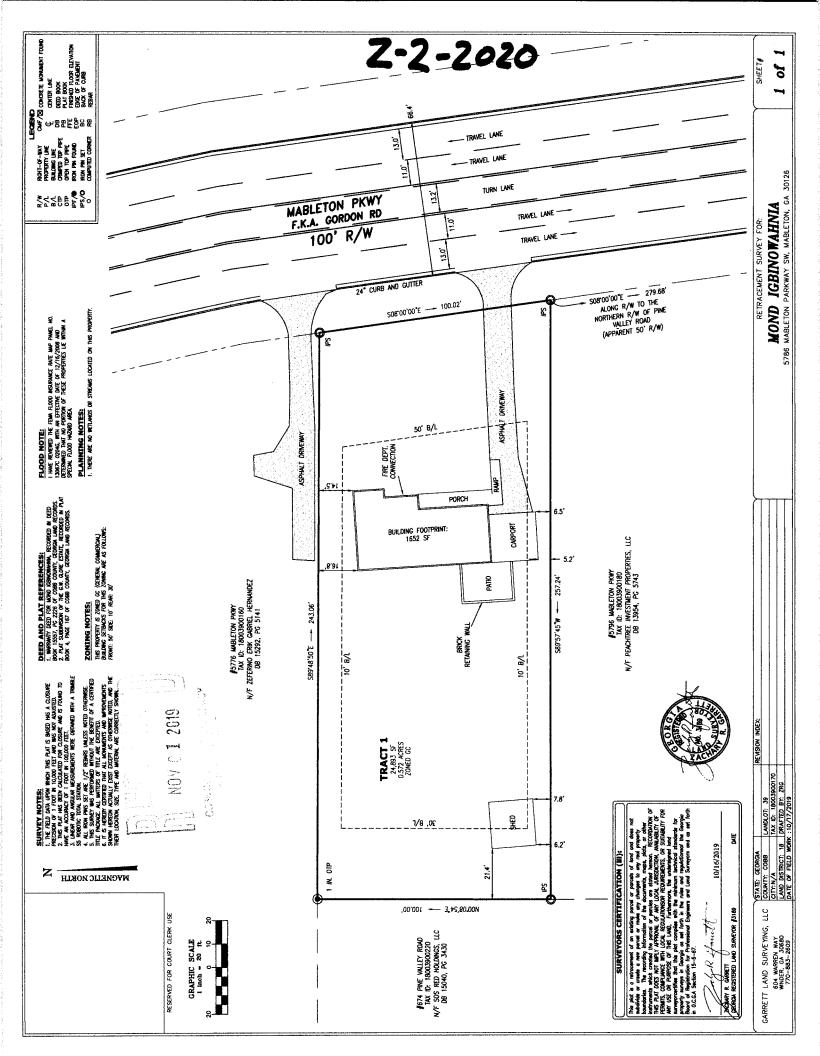

Cobb County Community Development Agency

Case # Z-2 Public Hearing Dates: PC: 2-5-20 BOC: 2-18-20

Zoning Division

1150 Powder Springs St. Marietta, Georgia 30064

| SITE BACKGROUND                                                                                                                      | QUICK FACTS                                                  |
|--------------------------------------------------------------------------------------------------------------------------------------|--------------------------------------------------------------|
| Applicant: Mond Igbinowanhia                                                                                                         | Commission District: 4- Cupid                                |
| Phone: 404-402-0073                                                                                                                  | Current Zoning: NS                                           |
| Email: mui734@yahoo.com                                                                                                              | Current use of property: Single-family house                 |
| Representative Contact: Mond Igbinowanhia                                                                                            | Proposed zoning: NRC                                         |
| Phone: 404-402-0073                                                                                                                  | Proposed use: Personal Care Home                             |
| Email: constantcaregrp@gmail.com                                                                                                     | Future Land Use Designation: Neighborhood<br>Activity Center |
| Titleholder: Mond Igbinowanhia                                                                                                       |                                                              |
|                                                                                                                                      | Site Acreage: 0.56 acres                                     |
| Property location and address: Located on the<br>west side of Mableton Parkway, north of Pine<br>Valley Road (5786 Mableton Parkway) | District: 18; Land Lots: 39                                  |
|                                                                                                                                      | Parcel #'s: 18003900170                                      |
| Access to Property: Mableton Parkway                                                                                                 | Taxes Paid: Yes                                              |
|                                                                                                                                      |                                                              |
|                                                                                                                                      |                                                              |