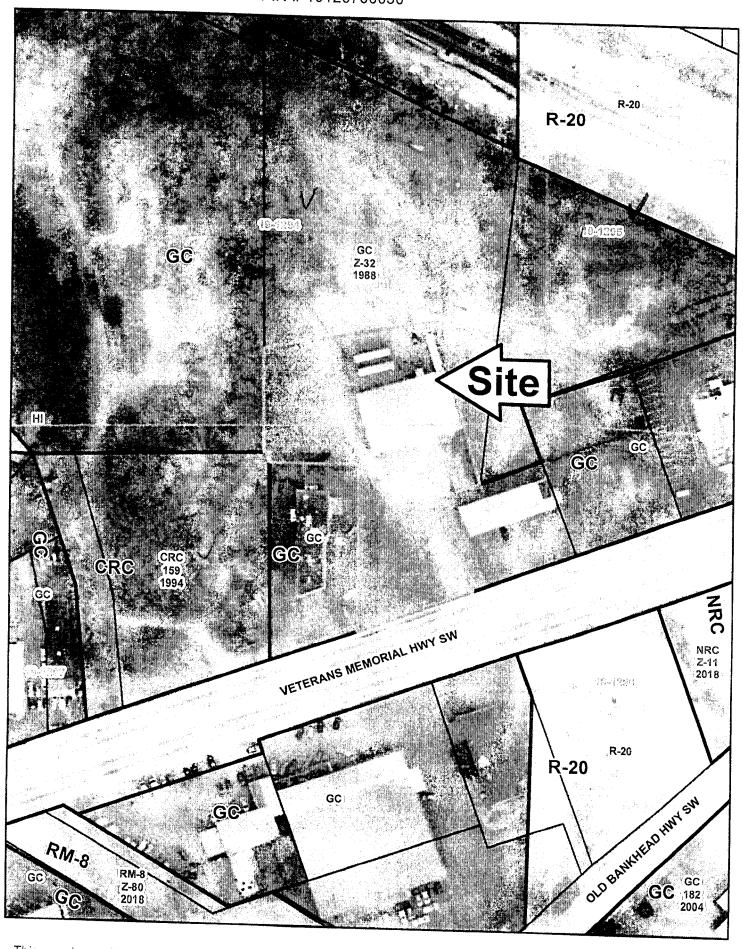

### **PURPOSE**

To consider a site plan and stipulation amendment for Rekeep Investments, Inc. regarding rezoning case #32 of 1988. The property is located on the north side of Veterans Memorial Highway, east of Vonda Lane, in Land Lots 1294 and 1297 of the 19<sup>th</sup> District (1058 Veterans Memorial Highway). (Continued by staff from the May 19, 2020 hearing until the June 16, 2020 Board of Commissioners hearing; Continued by the Board of Commissioners from the June 16, 2020 and July 21, 2020 Board of Commissioners hearing until the August 18, 2020 Board of Commissioners hearing).

### **BACKGROUND**

The applicant owns 4.79 acres on Veterans Memorial Highway that was rezoned to General Commercial in 1988 a part of a larger tract. The property was rezoned with many stipulations concerning the site plan and uses permitted on the property, including a stipulation that required a "major grocery" use in the shopping center. The property never developed with a shopping center. The applicant would like to remove all the stipulations on the property so they can lease and use the property without any encumbrances.

The reason the application is filed is the following:

On March 15, 1988 Cobb County Planning Commission approved re-zoning application #32 requesting reasoning of Land Lots 1294 and 1297 (presently parcels located at 1058 Veterans Memorial Highway # 19129700030; 19129500370 and 19129400490) from HI (heavy industrial) to GC (General Commercial) subject to the following: