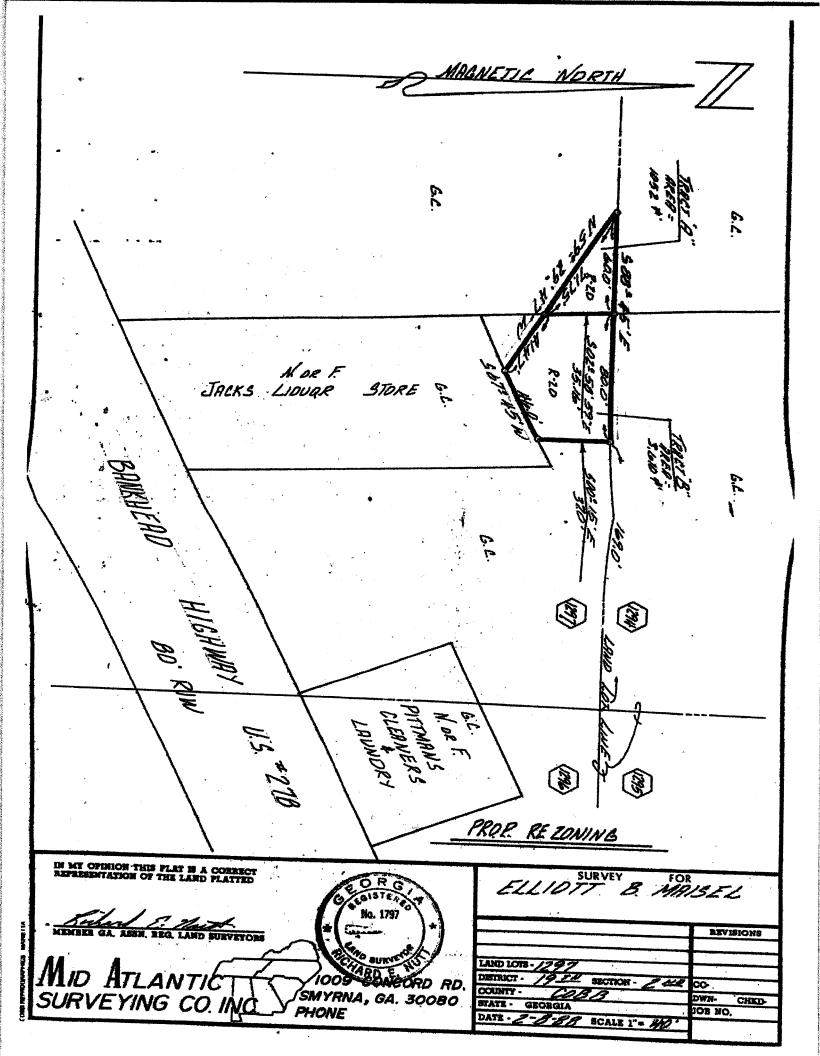

### **PURPOSE**

To consider a site plan and stipulation amendment for Rekeep Investments, Inc. regarding rezoning case #32 of 1988. The property is located on the north side of Veterans Memorial Highway, east of Vonda Lane, in Land Lots 1294 and 1297 of the 19<sup>th</sup> District (1058 Veterans Memorial Highway). (Continued by staff from the May 19, 2020 hearing until the June 16, 2020 Board of Commissioners hearing; Continued by the Board of Commissioners from the June 16, 2020 and July 21, 2020 Board of Commissioners hearing until the August 18, 2020 Board of Commissioners hearing).

### **BACKGROUND**

The applicant owns 4.79 acres on Veterans Memorial Highway that was rezoned to General Commercial in 1988 a part of a larger tract. The property was rezoned with many stipulations concerning the site plan and uses permitted on the property, including a stipulation that required a "major grocery" use in the shopping center. The property never developed with a shopping center. The applicant would like to remove all the stipulations on the property so they can lease and use the property without any encumbrances.