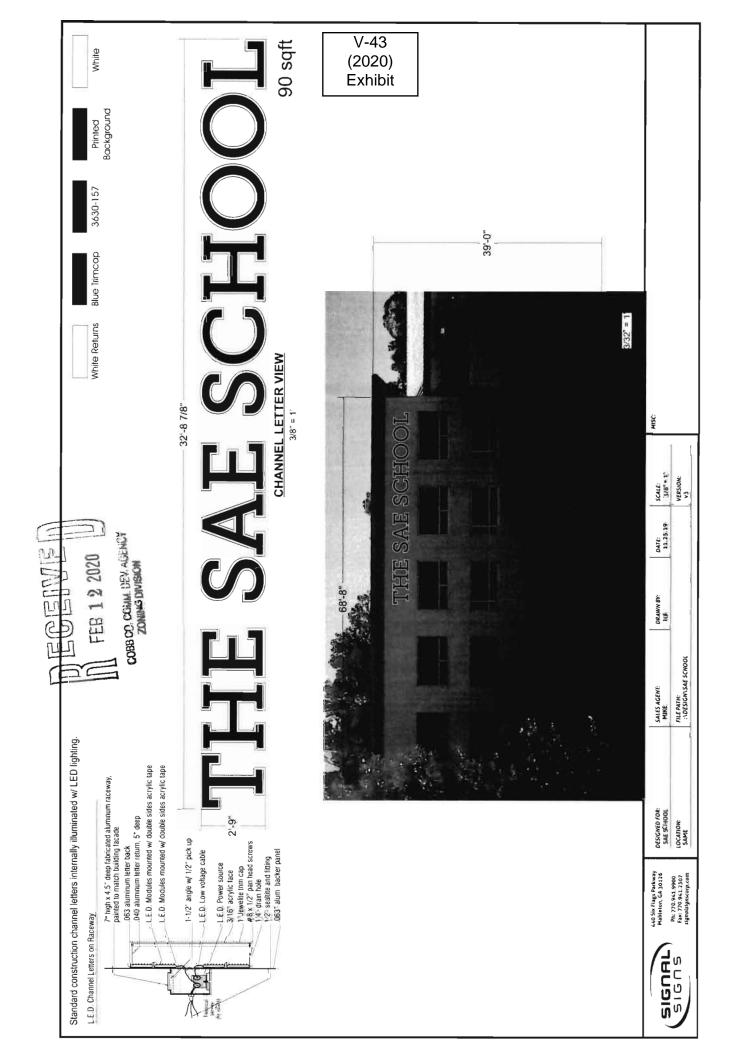

(6688 Mableton Parkway).

 TYPE OF VARIANCE:
 Allow a wall sign to exceed the maximum allowable area of 49 square feet to 90 square feet.

 feet.
 Allow a wall sign to exceed the maximum allowable area of 49 square feet to 90 square feet.

| Application for Variance                                                                                                                                                                                                                                                                                                                                                                                                                                                                                                                                                                                                                                                                                                                                                                                                                                                       |
|--------------------------------------------------------------------------------------------------------------------------------------------------------------------------------------------------------------------------------------------------------------------------------------------------------------------------------------------------------------------------------------------------------------------------------------------------------------------------------------------------------------------------------------------------------------------------------------------------------------------------------------------------------------------------------------------------------------------------------------------------------------------------------------------------------------------------------------------------------------------------------|
| (type or brint clearly)<br>FEB 1 2 2020 Hearing Date: <u>-15.2020</u>                                                                                                                                                                                                                                                                                                                                                                                                                                                                                                                                                                                                                                                                                                                                                                                                          |
| Applicant The SATE Sch.">174 Phone # OPPO DAMADE AGENCY<br>Applicant The SATE Sch.">174 Phone # OPPO DAMADE AGENCY                                                                                                                                                                                                                                                                                                                                                                                                                                                                                                                                                                                                                                                                                                                                                             |
| <u>Timmy Arispe</u><br>(representative's name, printed)<br>(representative's name, printed)<br>(street, city, state and zip code)                                                                                                                                                                                                                                                                                                                                                                                                                                                                                                                                                                                                                                                                                                                                              |
| (representative's signature) Phone HUAN 02.70 - 8767 E-mail jim my. Any e Sacched. 03                                                                                                                                                                                                                                                                                                                                                                                                                                                                                                                                                                                                                                                                                                                                                                                          |
| My commission expires: 2-23-202 Notary 200 Notary Public                                                                                                                                                                                                                                                                                                                                                                                                                                                                                                                                                                                                                                                                                                                                                                                                                       |
| Titleholder <u>TLE SATE School, The</u> Photoe, #UTN-23, 19 200 E-mail jim my arispersescheding                                                                                                                                                                                                                                                                                                                                                                                                                                                                                                                                                                                                                                                                                                                                                                                |
| (attach additional signatures, if needed)                                                                                                                                                                                                                                                                                                                                                                                                                                                                                                                                                                                                                                                                                                                                                                                                                                      |
| My commission expires: 2-23-2021                                                                                                                                                                                                                                                                                                                                                                                                                                                                                                                                                                                                                                                                                                                                                                                                                                               |
| Present Zoning of Property <u>GC</u><br>Location <u>6688</u> <u>Mableter</u> <u>Pleny</u> <u>Mableter</u> <u>GA</u> <u>30126</u><br>(street address, if applicable; nearest intersection, etc.)                                                                                                                                                                                                                                                                                                                                                                                                                                                                                                                                                                                                                                                                                |
| Land Lot(s) <u>390</u> District <u>18</u> Size of Tract Acre(s)                                                                                                                                                                                                                                                                                                                                                                                                                                                                                                                                                                                                                                                                                                                                                                                                                |
| Please select the extraordinary and exceptional condition(s) to the piece of property in question. The condition(s) must be peculiar to the piece of property involved.                                                                                                                                                                                                                                                                                                                                                                                                                                                                                                                                                                                                                                                                                                        |
| Size of Property Shape of Property Topography of Property Other                                                                                                                                                                                                                                                                                                                                                                                                                                                                                                                                                                                                                                                                                                                                                                                                                |
| Does the property or this request need a second electrical meter? YES NO                                                                                                                                                                                                                                                                                                                                                                                                                                                                                                                                                                                                                                                                                                                                                                                                       |
| The <u>Cobb County Zoning Ordinance</u> Section 134-94 states that the Cobb County Board of Zoning Appeals must determine that applying the terms of the <u>Zoning Ordinance</u> without the variance would create an unnecessary hardship. Please state what hardship would be created by following the normal terms of the ordinance.                                                                                                                                                                                                                                                                                                                                                                                                                                                                                                                                        |
| <ul> <li>The hardship created at the SAE School by only allowing a 49 sq ft sign per the sign ordinance affects the visibility for motorists to not see the building or name of the building due to distance the building is situated from Mableton Parkway. The trees before the entrance going south to the school blocks the building completely. When driving North a person not familiar with the school would pass the location due to the speed of traffic. The traffic would not have time to safely react and stop at the school. The existing billboard also reduces the visibility for the school. Due to the topography of the property facing</li> <li>Mableton Parkway does not allow the school to be closer to Mableton Parkway. Also due to the size of the building a larger sign would be more appropriate because of the scale of the building.</li> </ul> |
| List type of variance requested:                                                                                                                                                                                                                                                                                                                                                                                                                                                                                                                                                                                                                                                                                                                                                                                                                                               |
| Additional Square footbe for Sun                                                                                                                                                                                                                                                                                                                                                                                                                                                                                                                                                                                                                                                                                                                                                                                                                                               |
| · · · · · · · · · · · · · · · · · · ·                                                                                                                                                                                                                                                                                                                                                                                                                                                                                                                                                                                                                                                                                                                                                                                                                                          |