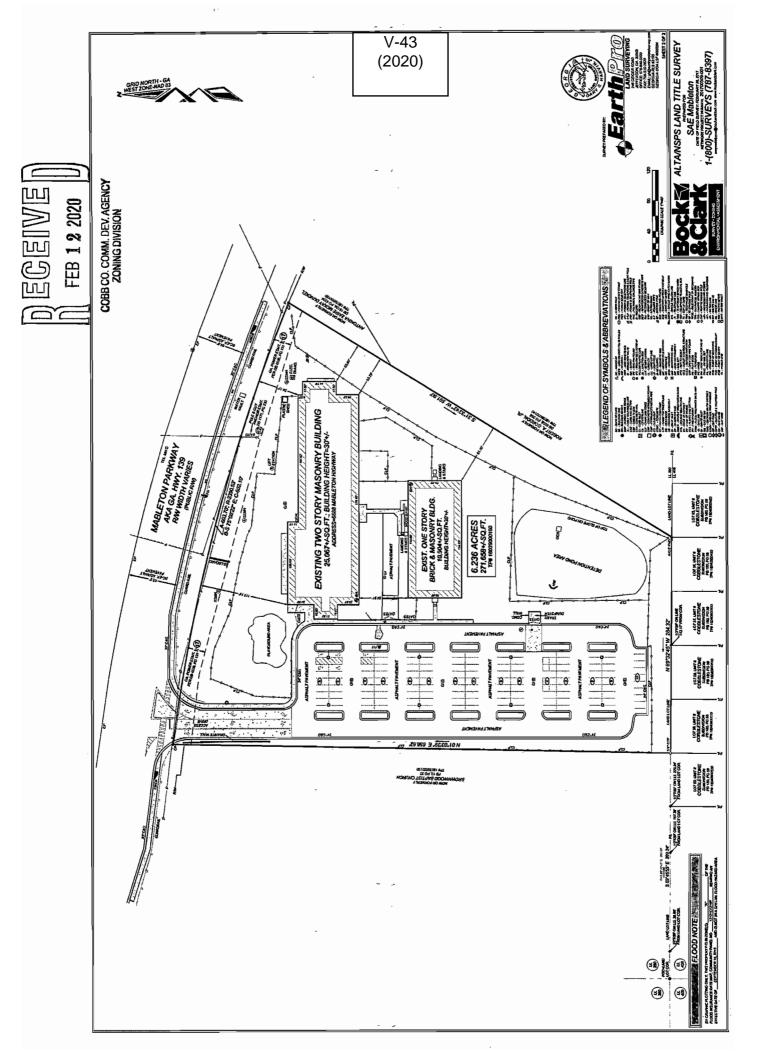

| APPLICANT:                              | The SAE School                       | <b>PETITION No.:</b> <u>V-43</u>   |
|-----------------------------------------|--------------------------------------|------------------------------------|
| PHONE:                                  | 678-239-3200                         | <b>DATE OF HEARING:</b> 04-15-2020 |
| <b>REPRESENTATIVE:</b> Jimmy Ariope     |                                      | PRESENT ZONING: GC                 |
| PHONE:                                  | 678-239-3200                         | LAND LOT(S): 390                   |
| TITLEHOLDER: The SAE School, Inc.       |                                      | DISTRICT: 18                       |
| PROPERTY LO                             | <b>DCATION:</b> On the south side of | SIZE OF TRACT: 6.24 acres          |
| Mableton Parkway, east of Bonanza Trail |                                      | COMMISSION DISTRICT: 4             |

(6688 Mableton Parkway).

 TYPE OF VARIANCE:
 Allow a wall sign to exceed the maximum allowable area of 49 square feet to 90 square feet.

 feet.
 Allow a wall sign to exceed the maximum allowable area of 49 square feet to 90 square feet.