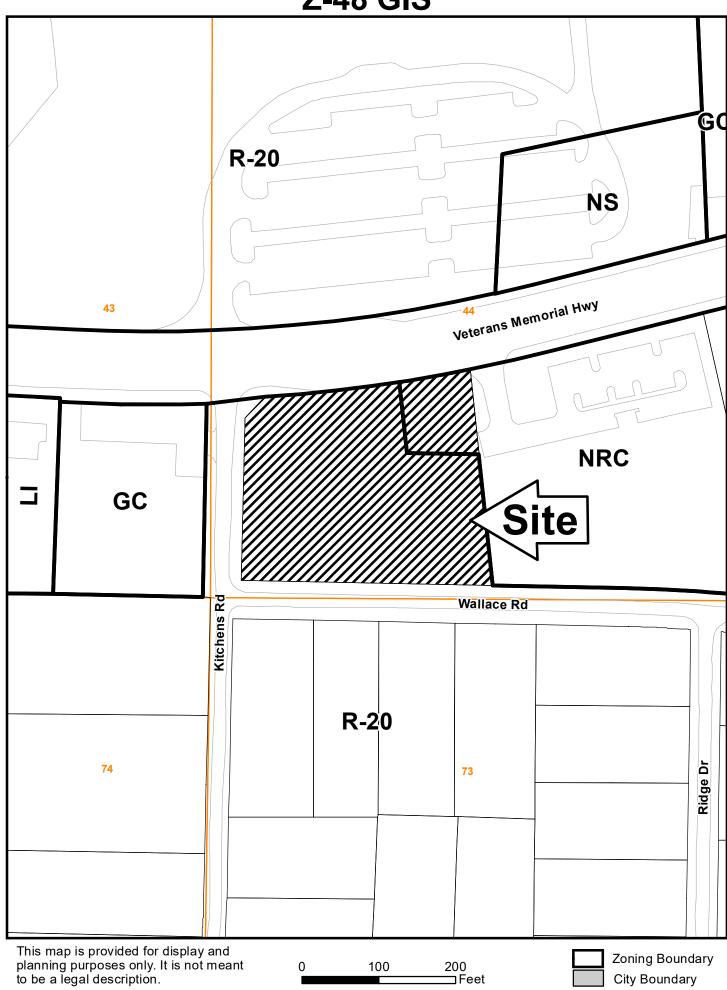

Property location and address: Located on the south side of Veterans Memorial Highway, east of Kitchens Road (10 Veterans Memorial Highway).

Access to Property: Veterans Memorial Highway (via 20 Veterans Memorial Highway entrance)

**QUICK FACTS** 

Commission District: 4-Cupid

Current Zoning: R-20 (Single-family residential), NRC (Neighborhood retail commercial)

Current use of property: Single-family residence (vacant)

Proposed zoning: NRC (Neighborhood retail commercial)

**Z-48 GIS** 