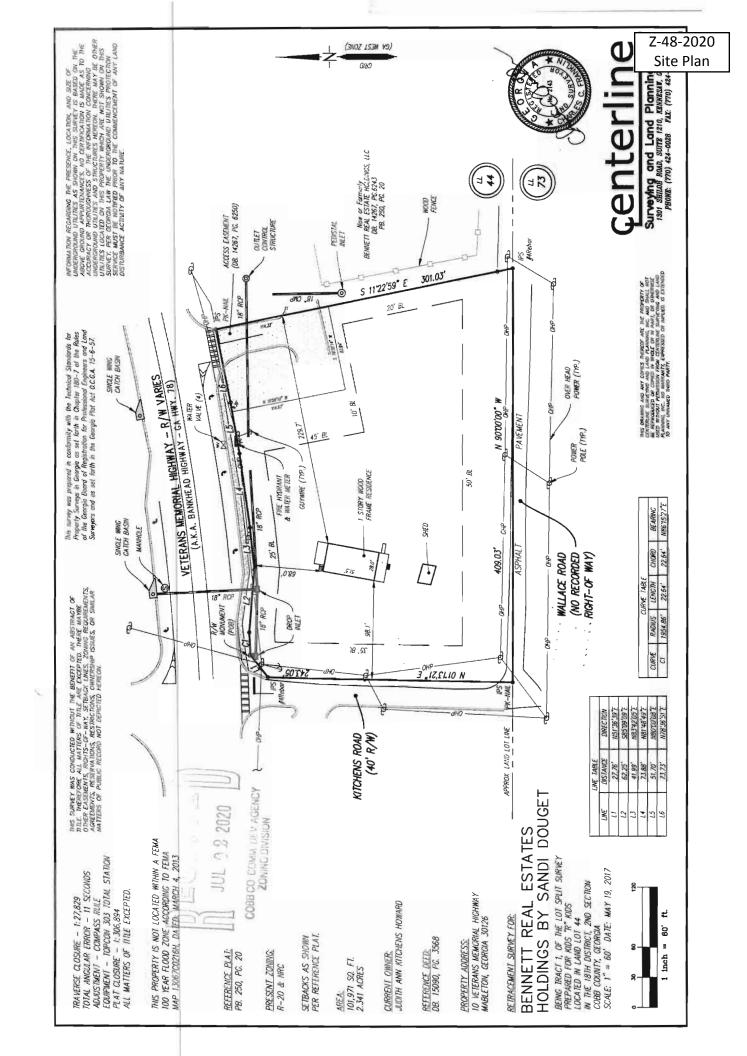

Property location and address: Located on the south side of Veterans Memorial Highway, east of Kitchens Road (10 Veterans Memorial Highway).

Access to Property: Veterans Memorial Highway (via 20 Veterans Memorial Highway entrance)

Proposed use: Child day care center

Future Land Use Designation: NAC (Neighborhood

Activity Center)

Site Acreage: 2

District: 18

Land Lot: 44

Parcel #: 18004400040

Taxes Paid: Yes