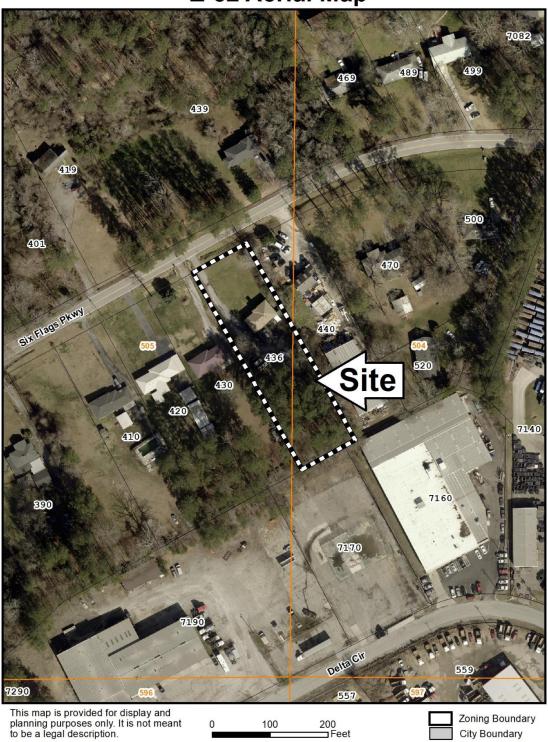

Property location and address: Located on the south side of Six Flags Parkway, west of Queensferry Drive (436 Six Flags Parkway).

Access to Property: Six Flags Parkway

## **Z-52 Aerial Map**

#### Summary of the applicant's proposal

That applicant is proposing to rezone the 0.97 acre site to the Light Industrial, LI zoning district for the purpose of using the existing residential structure as a sign shop. The applicant is proposing to combine the subject property with a neighboring 0.92 acre property at 440 Six Flags Parkway that is currently zoned LI and presently operating as a sign shop.