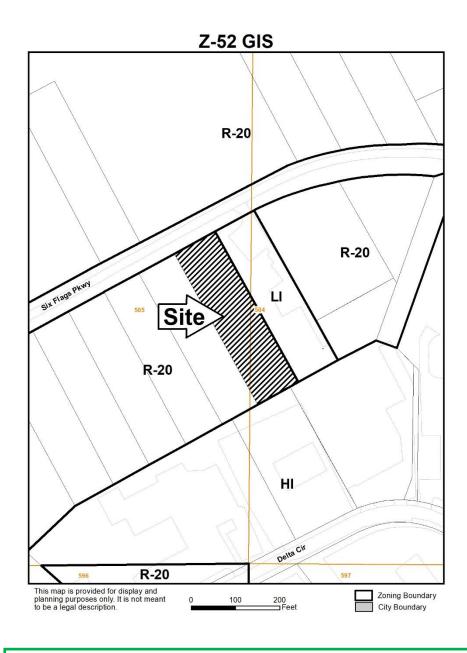

#### **QUICK FACTS**

Commission District: 4-Cupid

Current Zoning: R-20 (Single-family residential)

Current use of property: Single-family residence

Proposed zoning: LI (Light Industrial)

Proposed use: Sign Shop

## North

**Zoning**: R-20 / Single-family residence

Future Land Use: PIA, ic

**Zoning:** R-20 / Single-family residence

**Future Land** 

Use: PIA, ic

## **EAST**

**Zoning:** LI / Sign Shop

**Future Land** 

Use: PIA, ic

## <u>SOUTH</u>

**Zoning**: HI / Specialty contractor, Automotive Repair, Vacant lot

Future Land Use: PIA, i