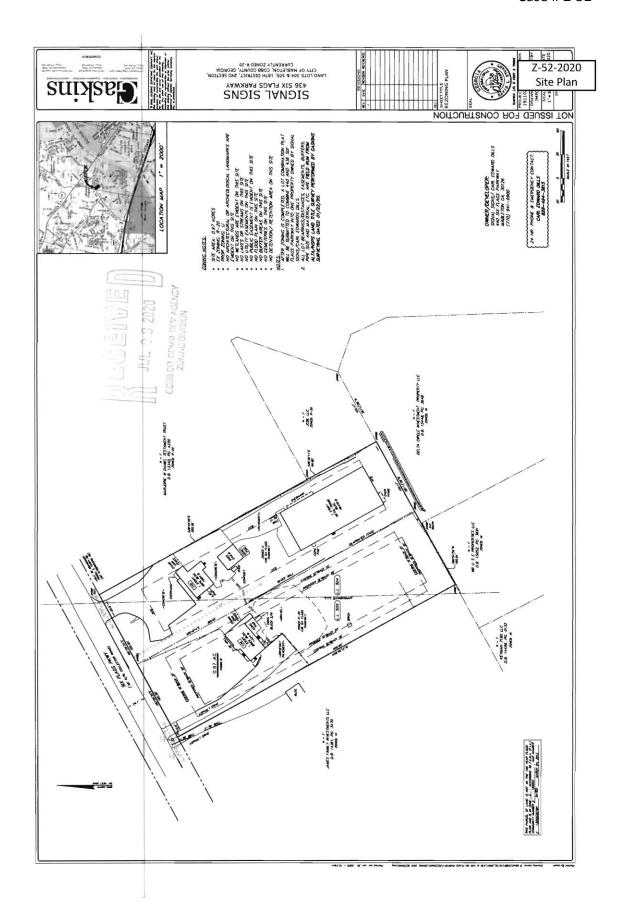

#### Summary of the applicant's proposal

That applicant is proposing to rezone the 0.97 acre site to the Light Industrial, LI zoning district for the purpose of using the existing residential structure as a sign shop. The applicant is proposing to combine the subject property with a neighboring 0.92 acre property at 440 Six Flags Parkway that is currently zoned LI and presently operating as a sign shop.

#### Non-residential criteria

Proposed # of buildings: 1 (existing)
Proposed # of stories: 1 (existing)

Total sq. footage of development: 1,232

Floor area ratio: 0.029

Square footage per acre: 1,270 Required parking spaces: 7 Proposed parking spaces: 0 Acres in floodplain or wetlands: 0

#### Are there any zoning variances?

Yes

- 1. Reduce the required 50-foot landscaped screening buffer to 0.
- 2. Reduce the required side yard setback from 20' to 10' along the eastern property line.
- 3. Reduce the required parking spaces from 7 spaces to 0 spaces.