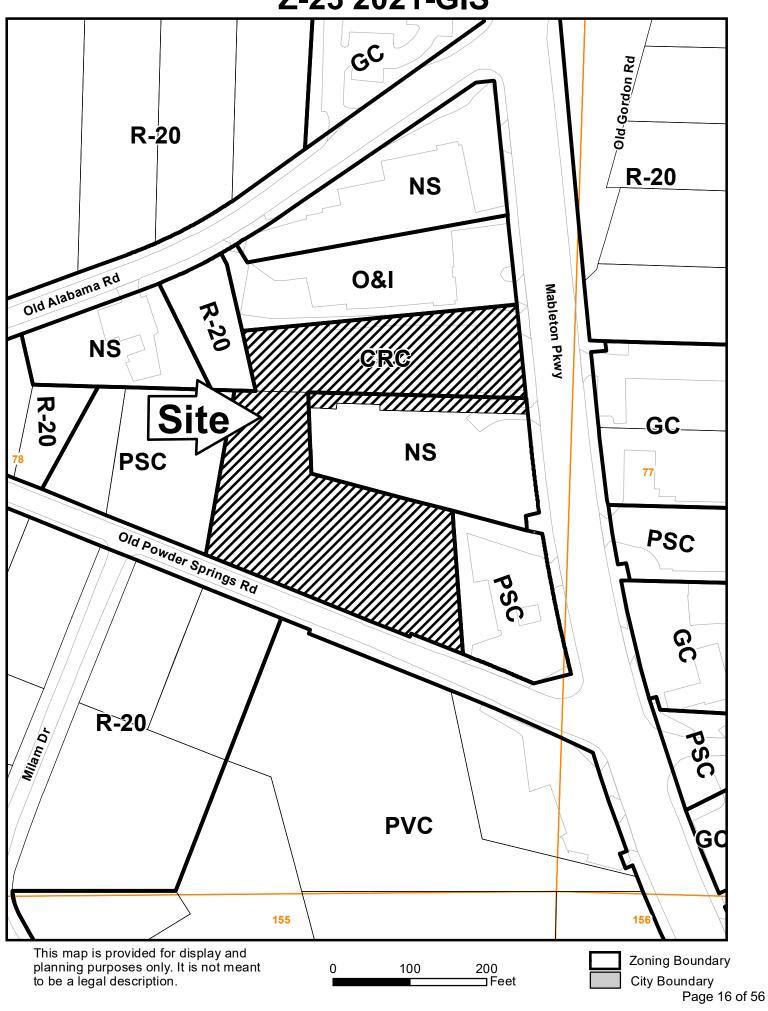

## **Z-23 2021-GIS**

Sheet 1 of 1

#### **QUICK FACTS**

Commission District 4-Sheffield Current Zoning NS, CRC

Current Use of Property Commercial (vacant), Undeveloped, vacant lot

Proposed Zoning CRC

Proposed Use Commercial retail

Future Land Use Designation NAC
Site Acreage 2.331
District 18
Land Lot 78