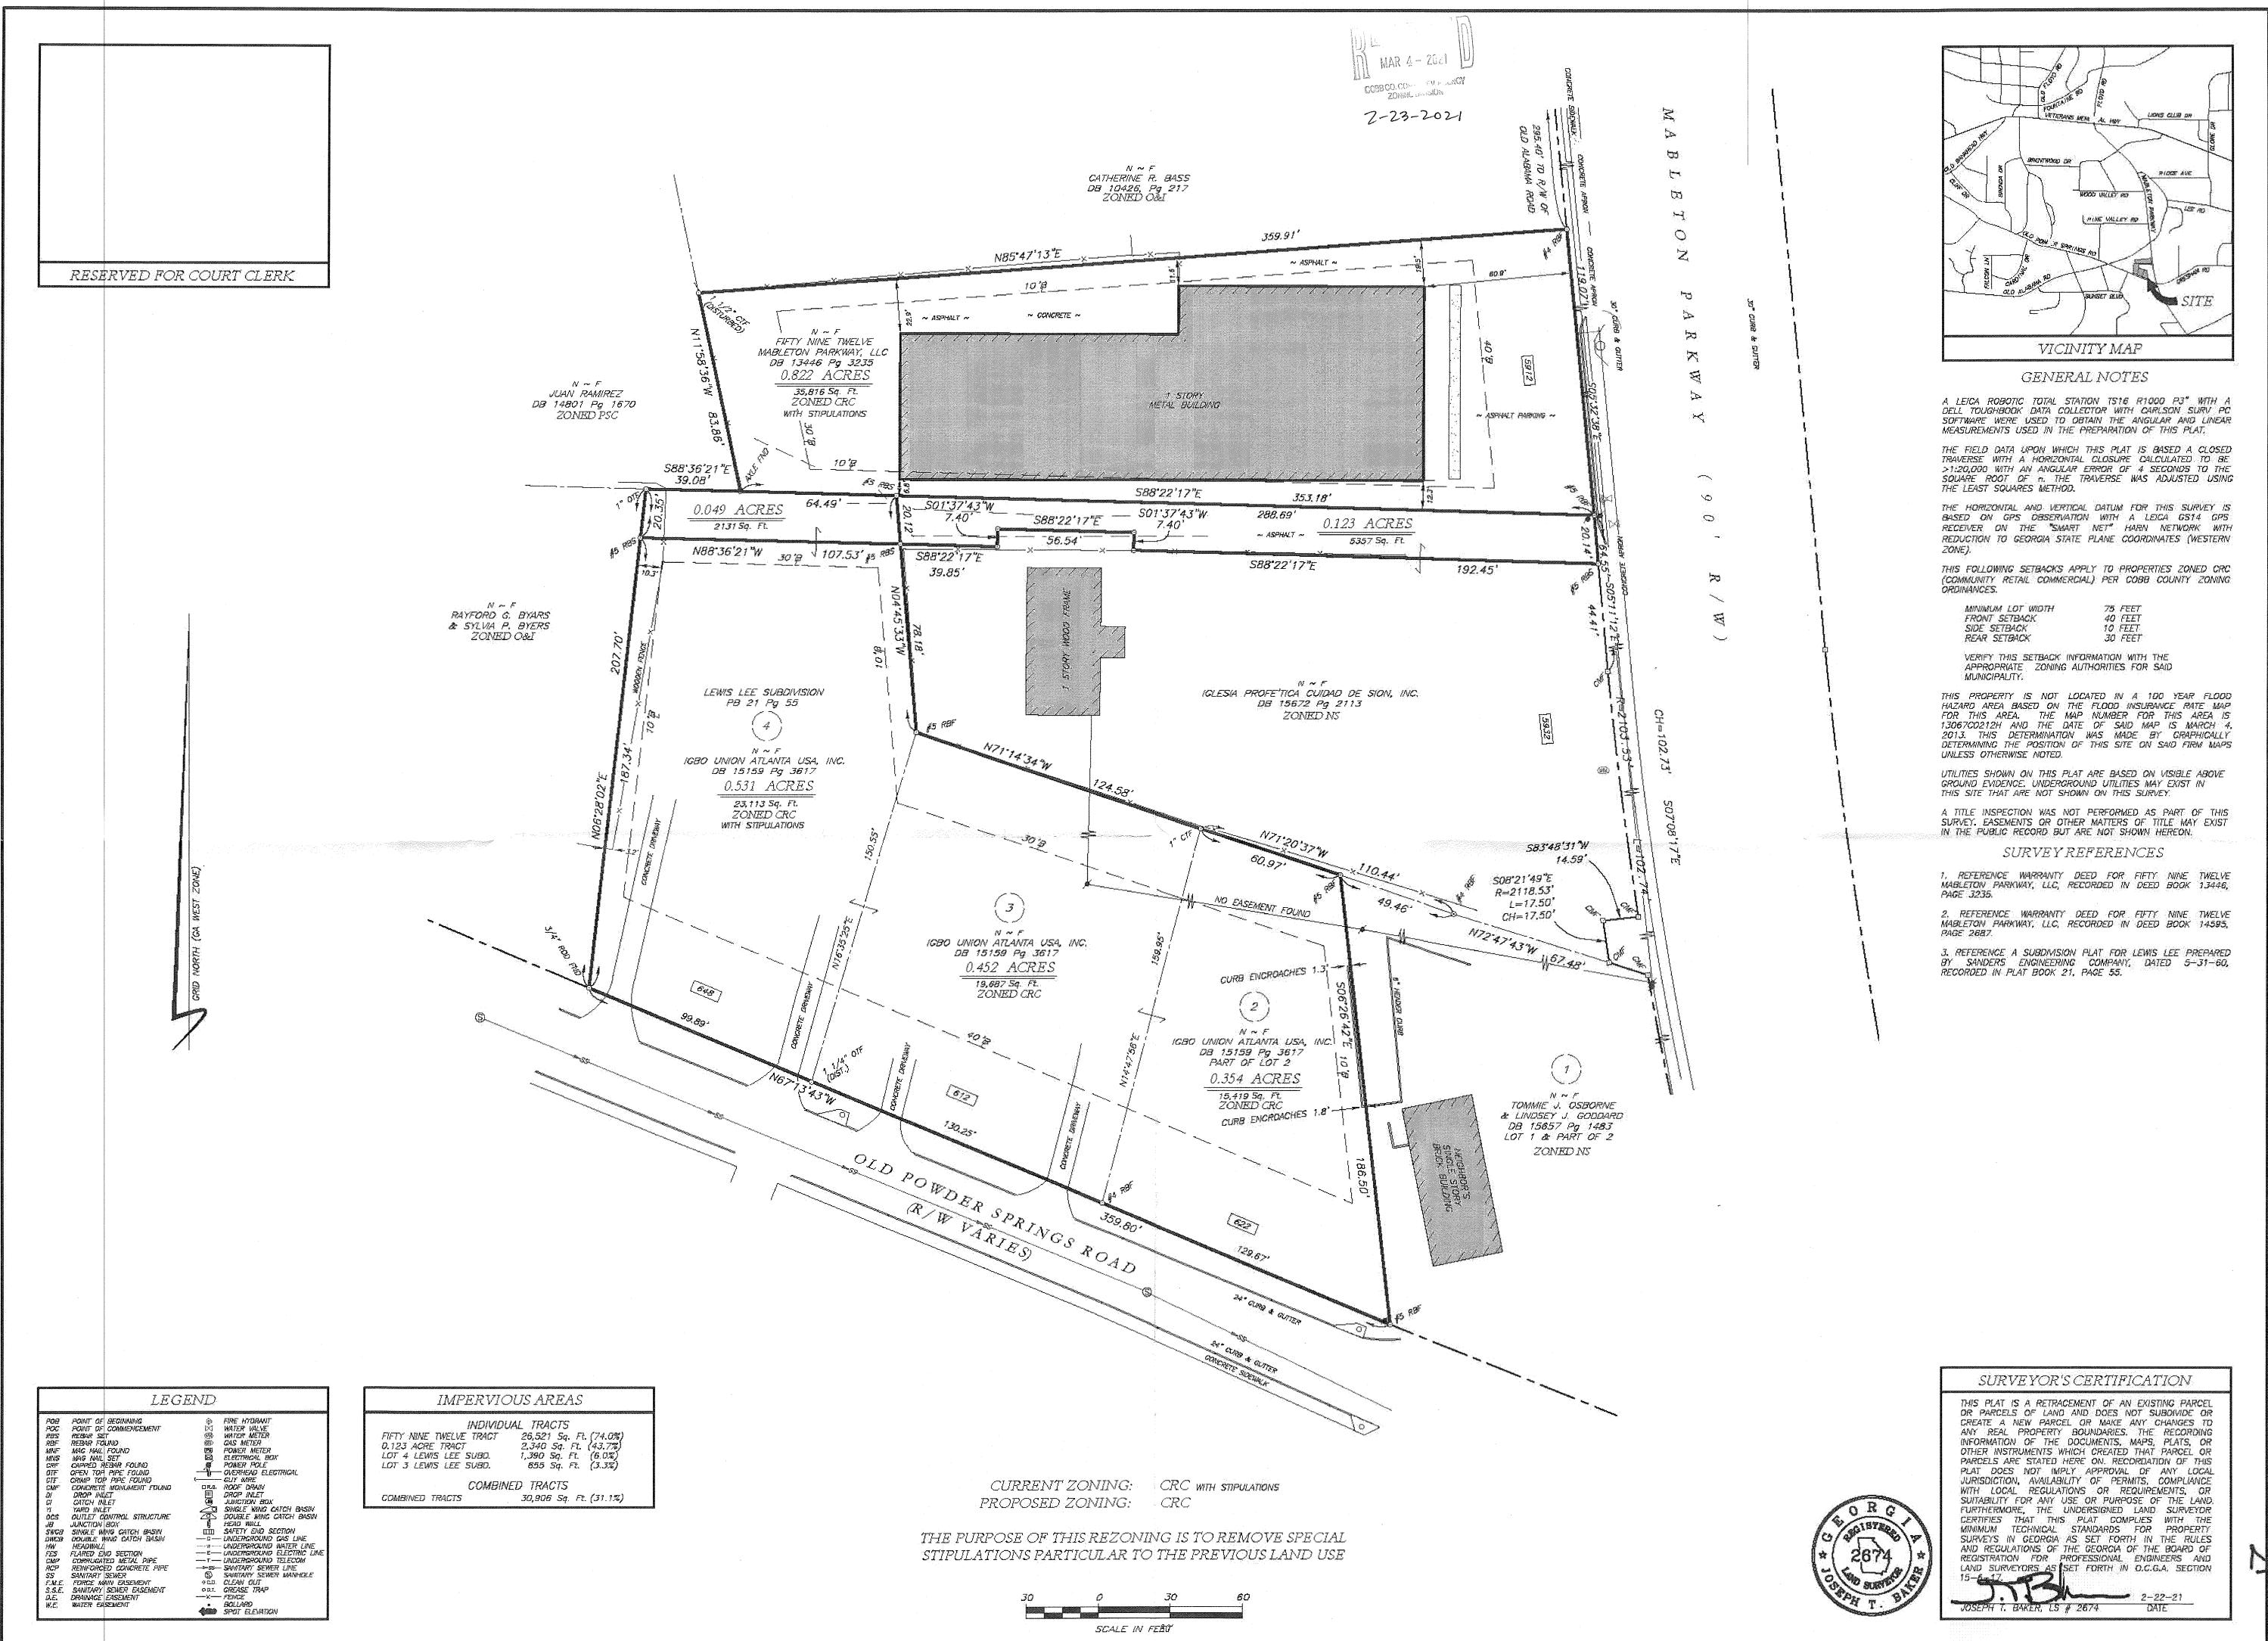

Titleholder Fifty-Nine Twelve Mableton Parkway, LLC and Igbo Union Atlanta

USA, Inc.

Property Location Located on the west side of Mableton Parkway, the north side of Old

Powder Springs Road, and south of Old Alabama Road

Address 5912 Mableton Parkway, 648 Old Powder Springs Road,

unaddressed parcel

Access to Property Mableton Parkway, Old Powder Springs Road

#### **QUICK FACTS**

Commission District 4-Sheffield Current Zoning NS, CRC

Current Use of Property Commercial (vacant), Undeveloped, vacant lot

Proposed Zoning CRC

Proposed Use Commercial retail

Future Land Use Designation NAC
Site Acreage 2.331
District 18
Land Lot 78

Parcel # 18007800420, 18007800430, 18007800610

Taxes Paid Yes