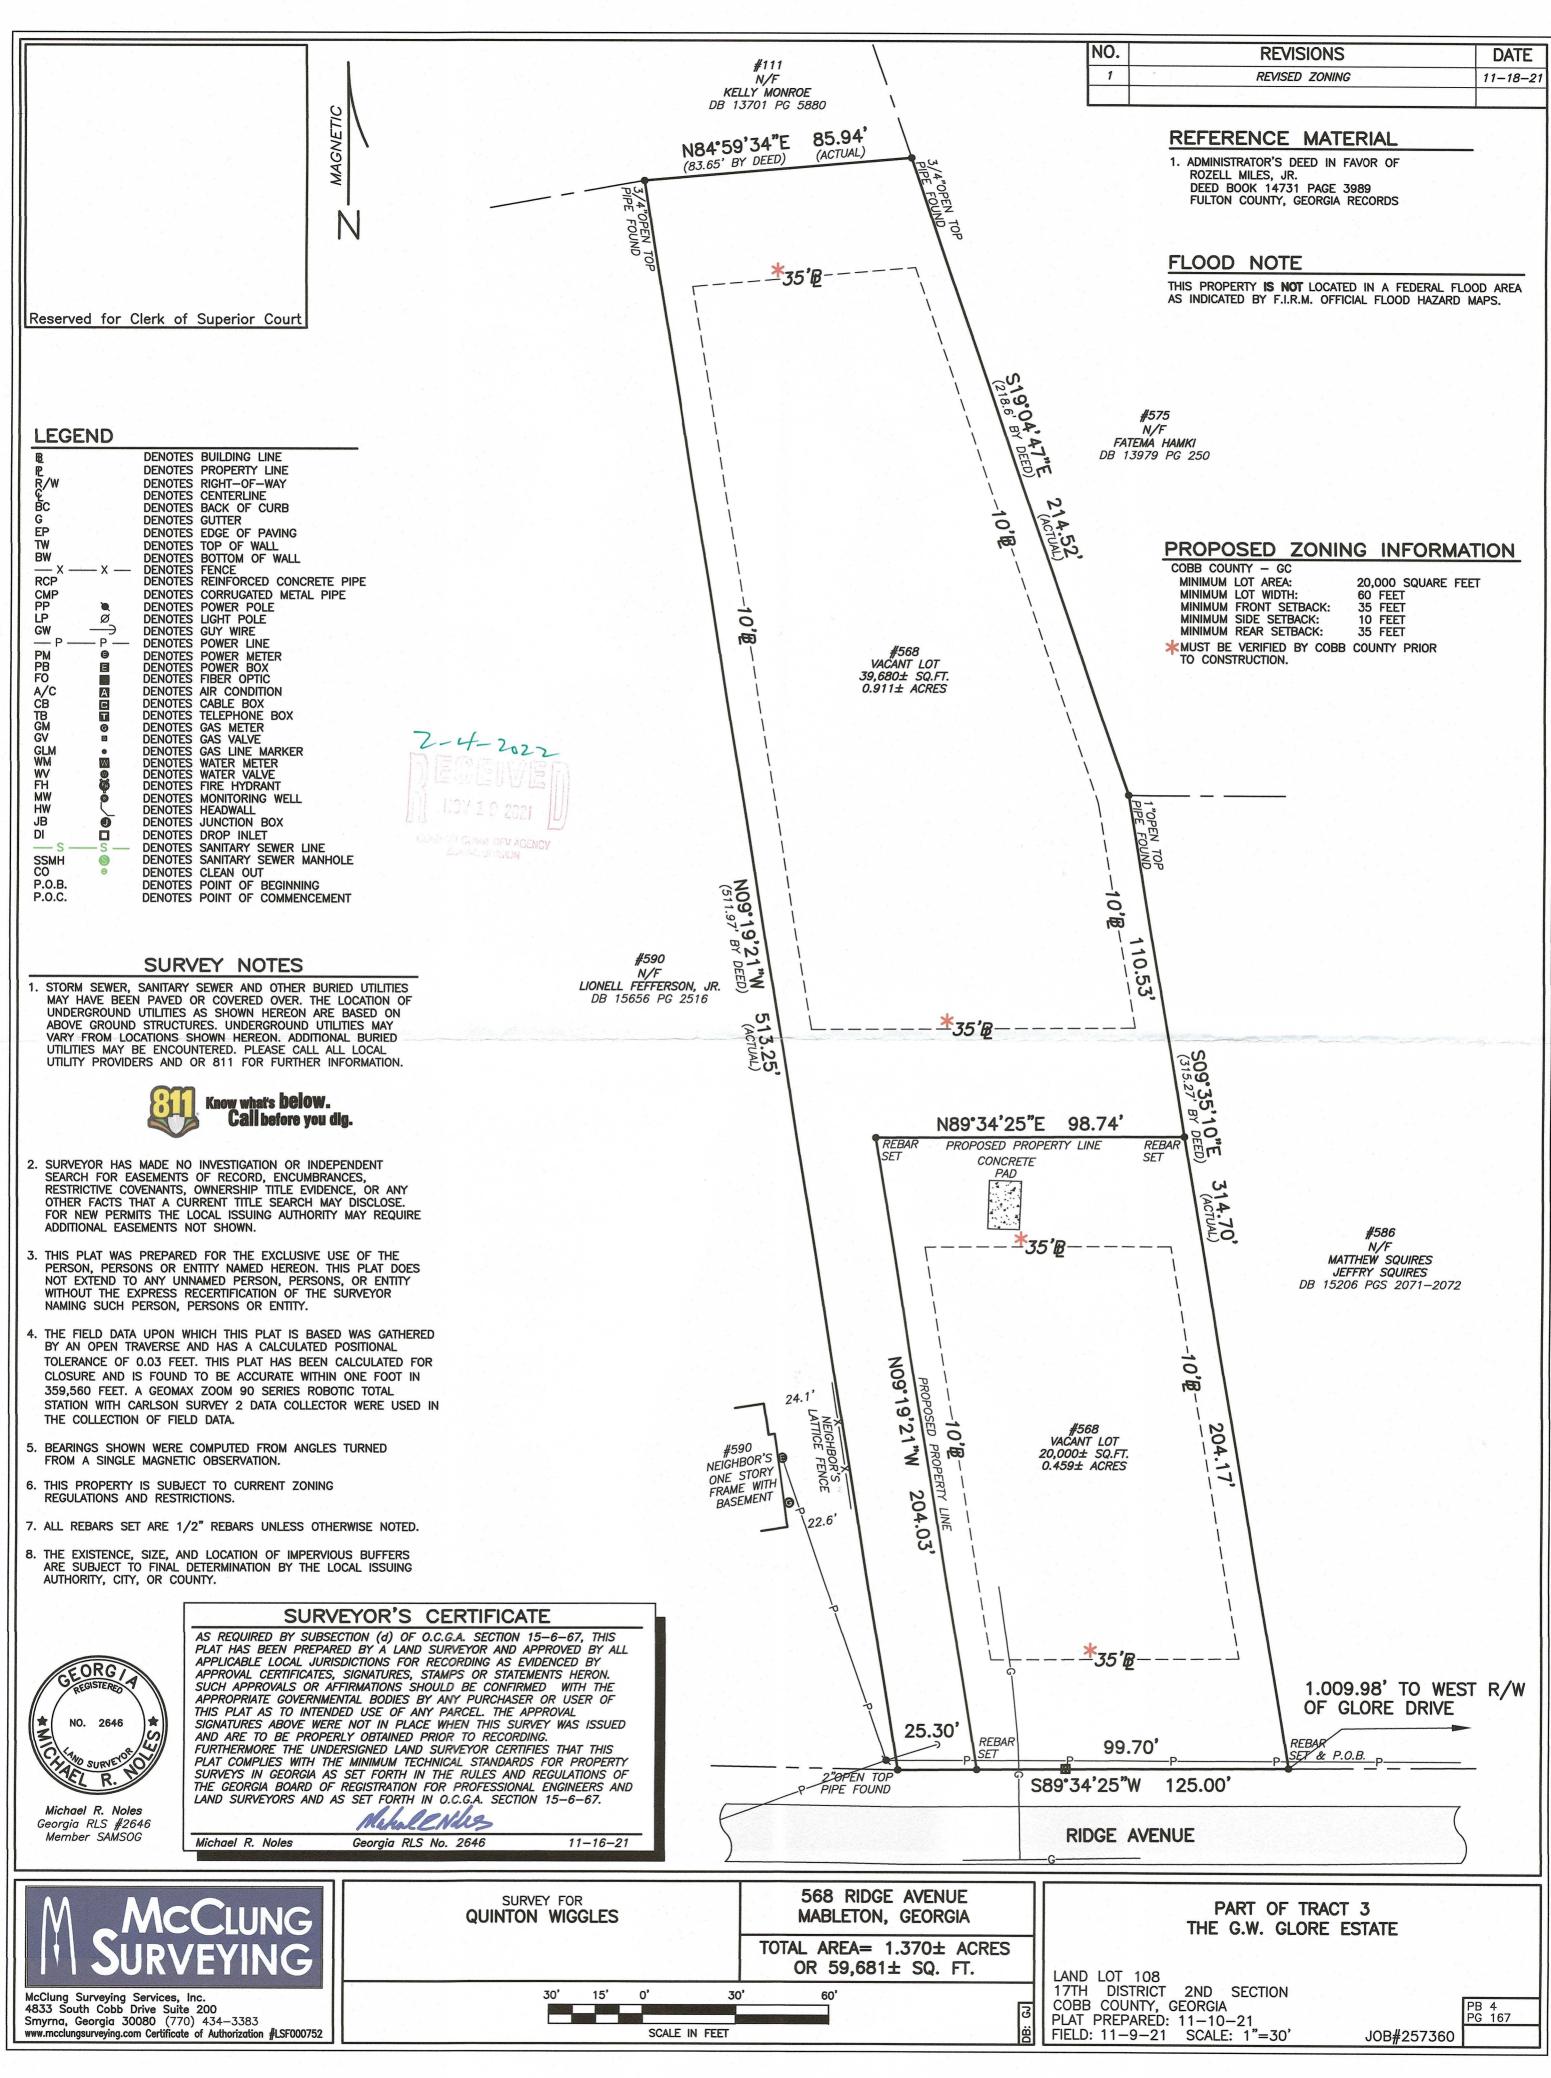

Property Location Located on the north side of Ridge Avenue, east of Old Gordon

Road

Address 568 Ridge Avenue
Access to Property Ridge Avenue

**QUICK FACTS** 

Commission District 4-Sheffield

Current Zoning GC

Current Use of Property Single-family residence

Proposed Zoning R-20

Proposed Use Single-family residences

Future Land Use MDR
Site Acreage 1.37
District 17
Land Lot 108

Parcel # 17010800090

Taxes Paid Yes