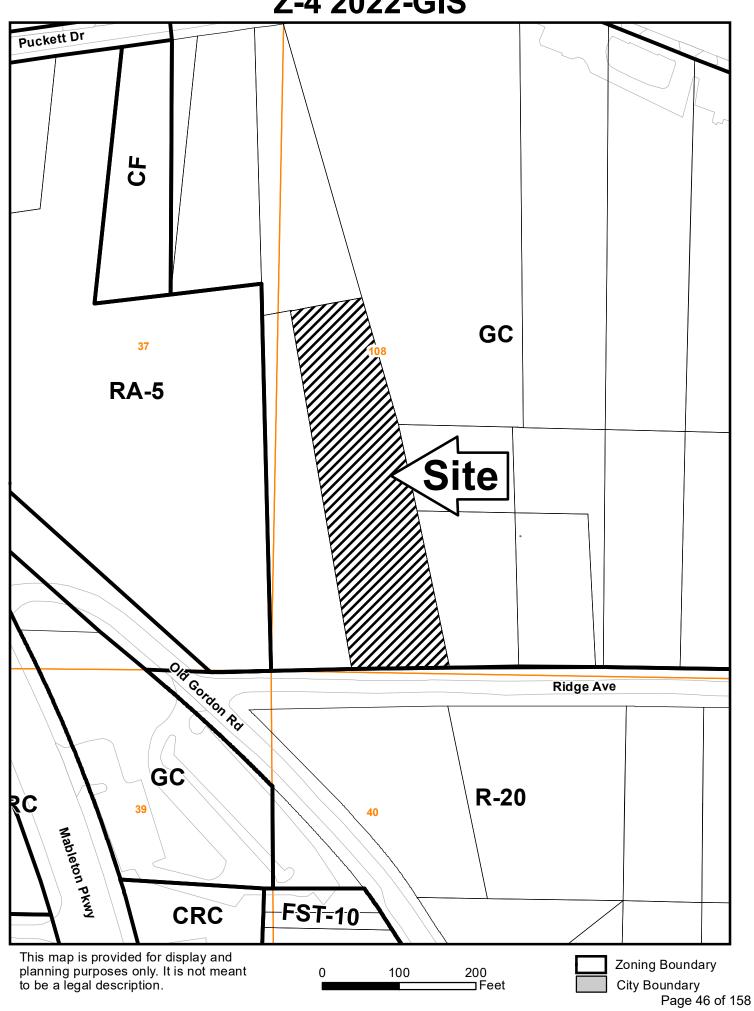

Property Location Located on the north side of Ridge Avenue, east of Old Gordon

Road

Address 568 Ridge Avenue
Access to Property Ridge Avenue

**QUICK FACTS** 

Commission District 4-Sheffield

Current Zoning GC

Current Use of Property Single-family residence

Proposed Zoning R-20

Proposed Use Single-family residences

Future Land Use MDR
Site Acreage 1.37
District 17
Land Lot 108

Parcel # 17010800090

Taxes Paid Yes

#### FINAL ZONING STAFF RECOMMENDATIONS

Click here to enter text.

**Z-4 2022-GIS** 

Z-4 Aerial Map

This map is provided for display and planning purposes only. It is not meant to be a legal description.