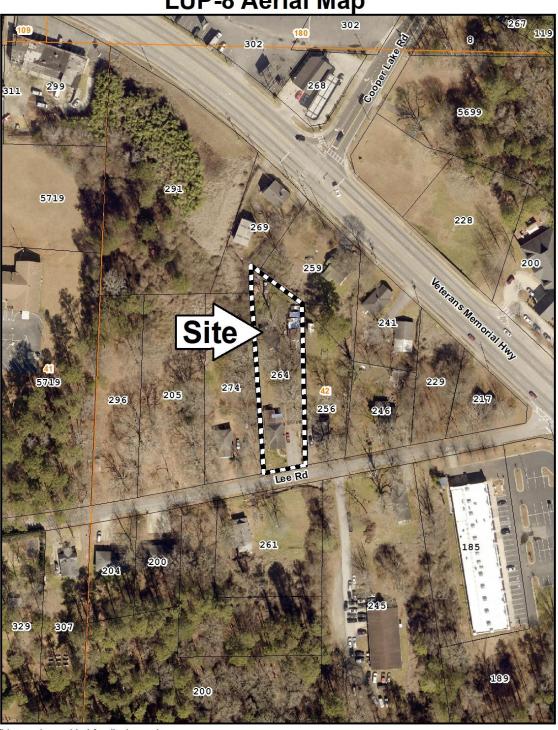

## **LUP-8 2022-GIS**

LUP-8 Aerial Map

This map is provided for display and planning purposes only. It is not meant to be a legal description.

200 Feet 100

Zoning Boundary City Boundary

| Revised Decembe   | r18, 2013 |
|-------------------|-----------|
| Application #:    |           |
| PC Hearing Date:  |           |
| BOC Hearing Date: |           |