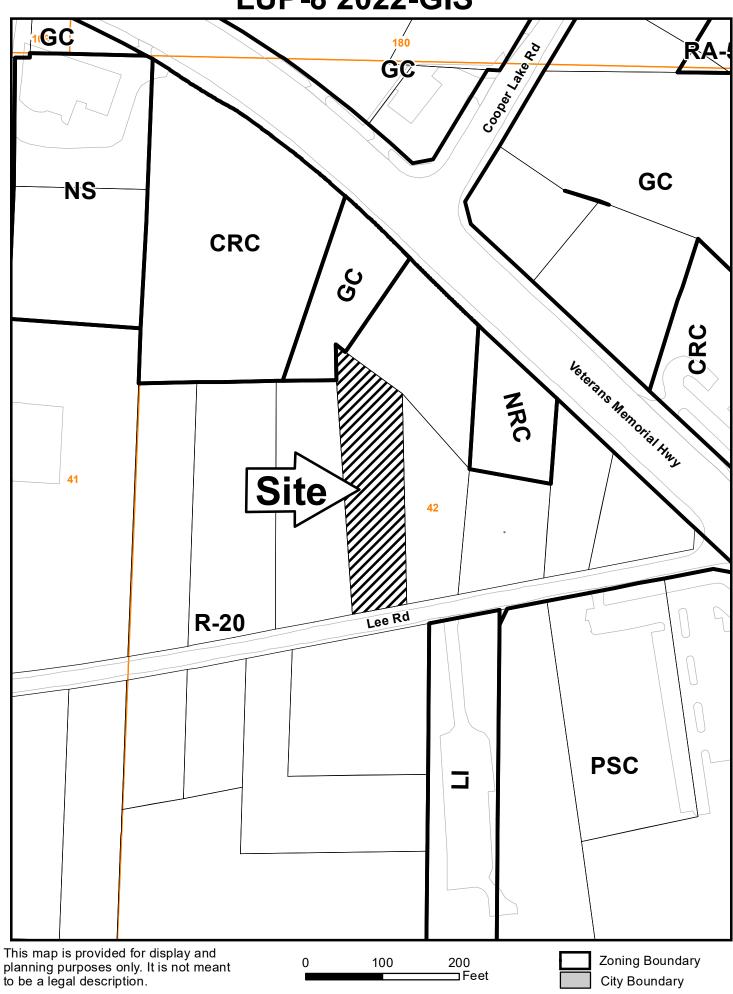

## **LUP-8 2022-GIS**

LUP-8 Aerial Map

This map is provided for display and planning purposes only. It is not meant to be a legal description.

200 Feet 100

Zoning Boundary City Boundary

| Revised Decembe   | r18, 2013 |
|-------------------|-----------|
| Application #:    |           |
| PC Hearing Date:  |           |
| BOC Hearing Date: |           |