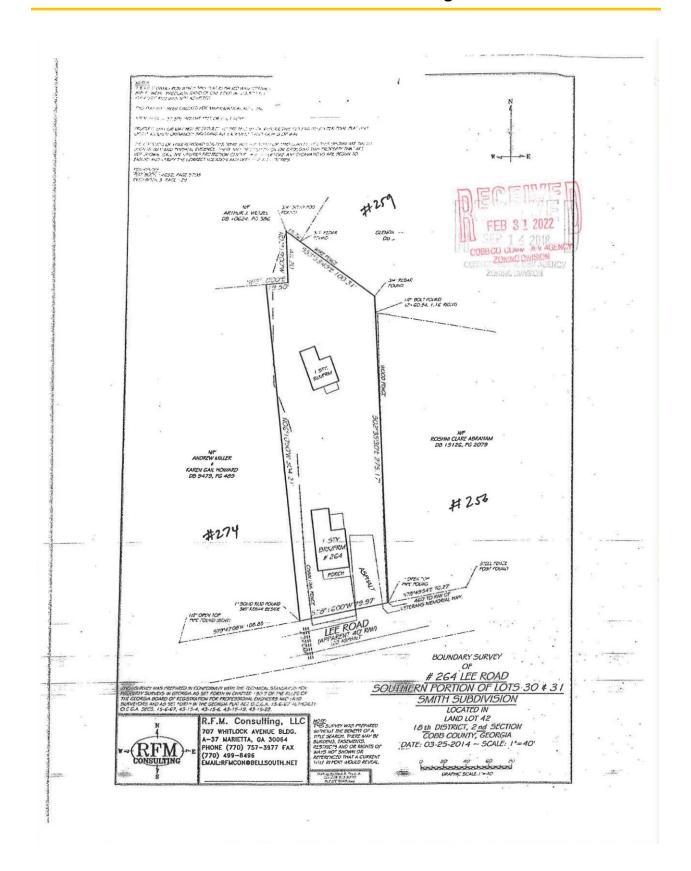

Marie Jordan

Property Location Located on the north side of Lee Road, west of Veterans Memorial

Highway

Address 264 Lee Road
Access to Property Lee Road

**QUICK FACTS** 

Commission District 4-Sheffield

Current Zoning R-20

Current Use of Property Single-family residential

Proposed Use To allow two houses on one lot

Future Land Use NAC
Site Acreage 0.67
District 18
Land Lot 42

Parcel # 18004200270

Taxes Paid Yes