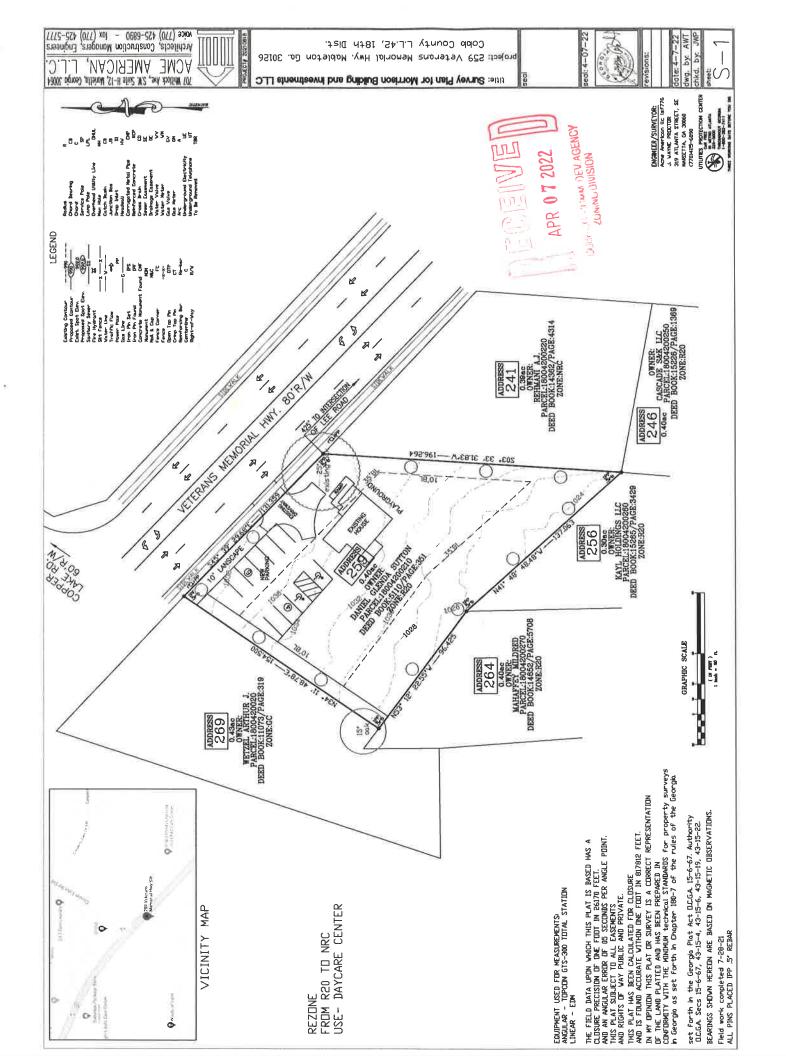

Titleholder Morrison Building & Investment, LLC

Property Location Located on the south side of Veterans Memorial Highway, north

of Lee Road

Address 259 Veterans Memorial Highway

Access to Property Veterans Memorial Highway

**QUICK FACTS** 

Commission District 4-Sheffield

Current Zoning R-20

Current Use of Property Single-family residence

Proposed Zoning NRC

Proposed Use Commercial

Future Land Use NAC
Site Acreage 0.4
District 18
Land Lot 42

Parcel # 18004200210

Taxes Paid Yes