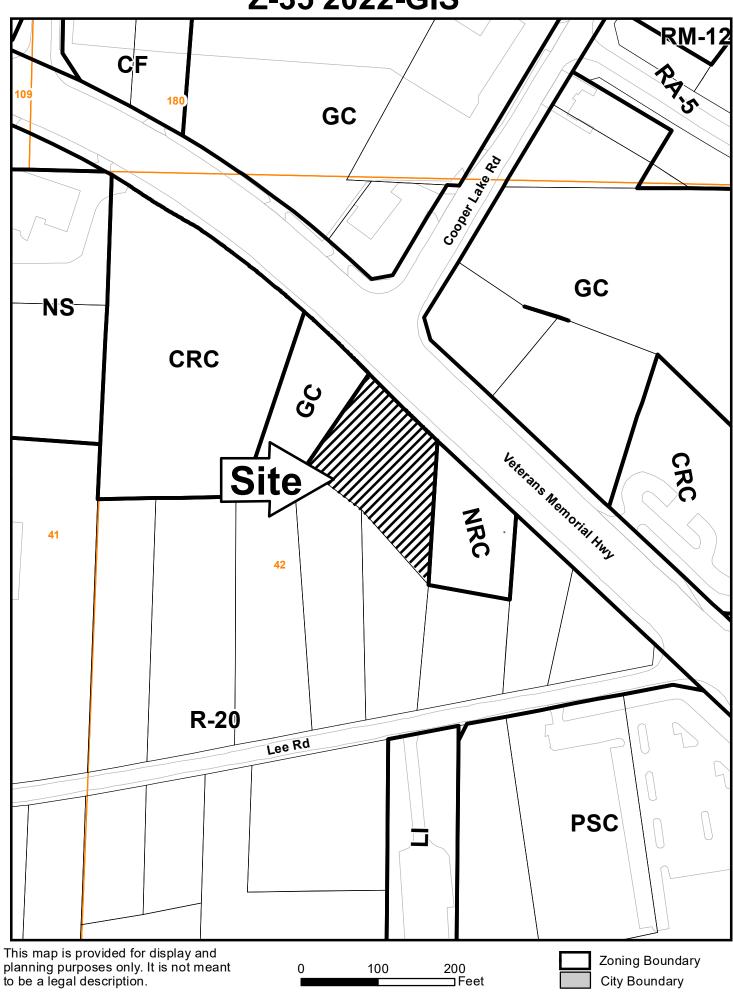

Titleholder Morrison Building & Investment, LLC

Property Location Located on the south side of Veterans Memorial Highway, north

of Lee Road

Address 259 Veterans Memorial Highway

Access to Property Veterans Memorial Highway

**QUICK FACTS** 

Commission District 4-Sheffield

Current Zoning R-20

Current Use of Property Single-family residence

Proposed Zoning NRC

Proposed Use Commercial

Future Land Use NAC
Site Acreage 0.4
District 18
Land Lot 42

## **Z-35 2022-GIS**

**Z-35 Aerial Map** 

This map is provided for display and planning purposes only. It is not meant to be a legal description.