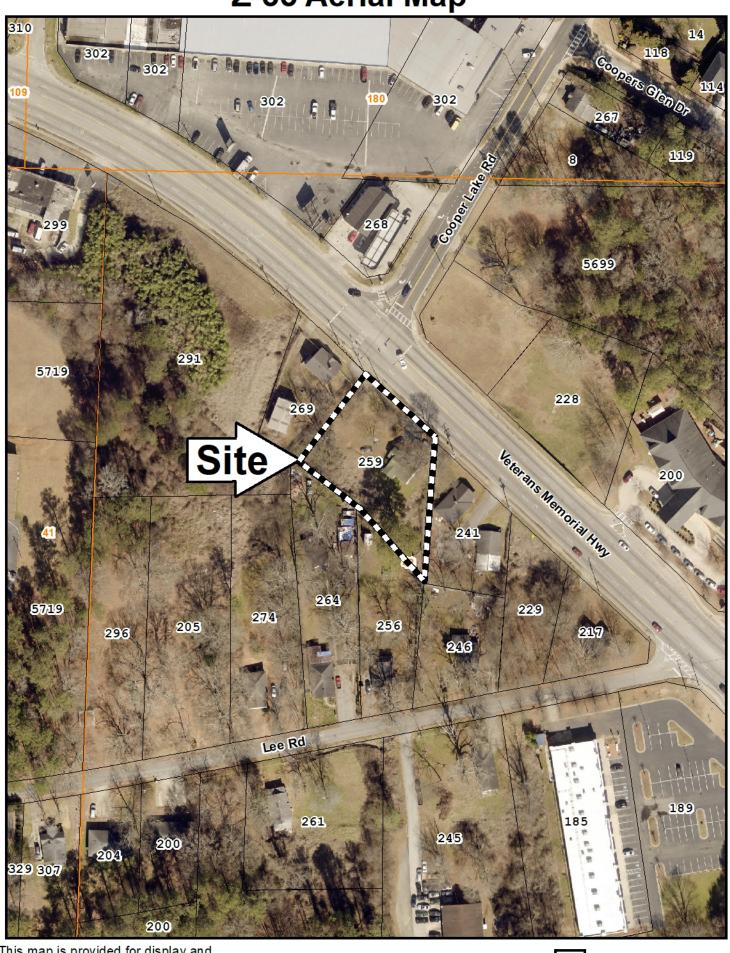

Titleholder Morrison Building & Investment, LLC

Property Location Located on the south side of Veterans Memorial Highway, north

of Lee Road

Address 259 Veterans Memorial Highway

Access to Property Veterans Memorial Highway

**QUICK FACTS** 

Commission District 4-Sheffield

Current Zoning R-20

Current Use of Property Single-family residence

Proposed Zoning NRC

Proposed Use Commercial

Future Land Use NAC
Site Acreage 0.4
District 18
Land Lot 42

## **Z-35 2022-GIS**

**Z-35 Aerial Map** 

This map is provided for display and planning purposes only. It is not meant to be a legal description.