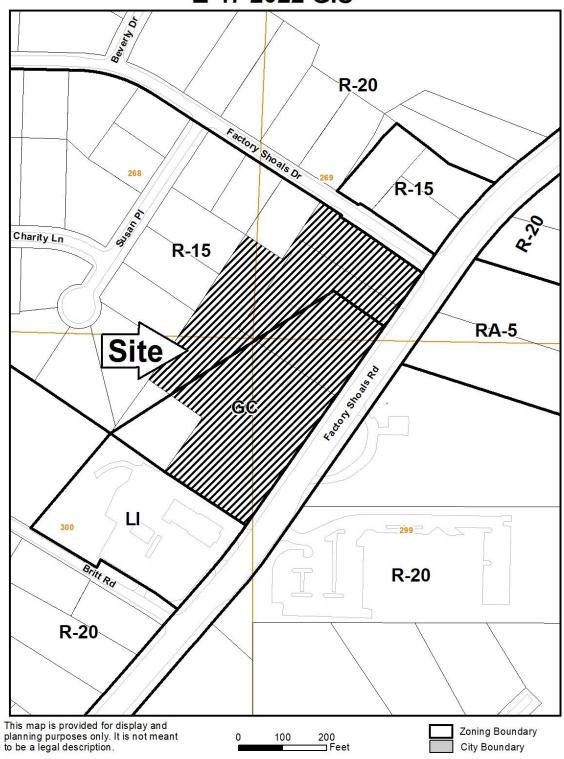

Property Location Located on the northwest side of Factory Shoals Road, on the

southwest side of Factory Shoals Drive

Address 6410 Factory Shoals Road

Access to Property Factory Shoals Road

**QUICK FACTS** 

Commission District 4-Sheffield Current Zoning GC. R-15

Current Use of Property Vacant Commercial

Proposed Zoning PVC

Proposed Use Production stages, retail, restaurants, multi-family residential

Future Land Use MDR
Site Acreage 4.917
District 18

Land Lot 268, 269, 299, 300

Parcel # 18026900330, 18026900320

Taxes Paid Yes

### Z-47 2022 GIS

Angel Eyes Studios 5 | cobb County, GA

**Z-47 Aerial Map** 

This map is provided for display and planning purposes only. It is not meant to be a legal description.

200 \_\_\_ Feet 100

Zoning Boundary City Boundary