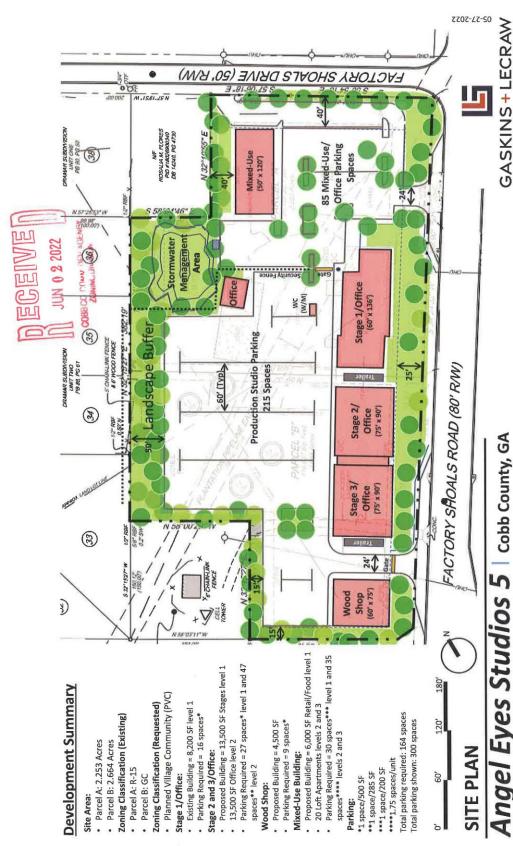

Commission District 4-Sheffield Current Zoning GC. R-15

Current Use of Property Vacant Commercial

Proposed Zoning PVC

Proposed Use Production stages, retail, restaurants, multi-family residential

Future Land Use MDR
Site Acreage 4.917
District 18

# Summary: of Intent for Rezoning