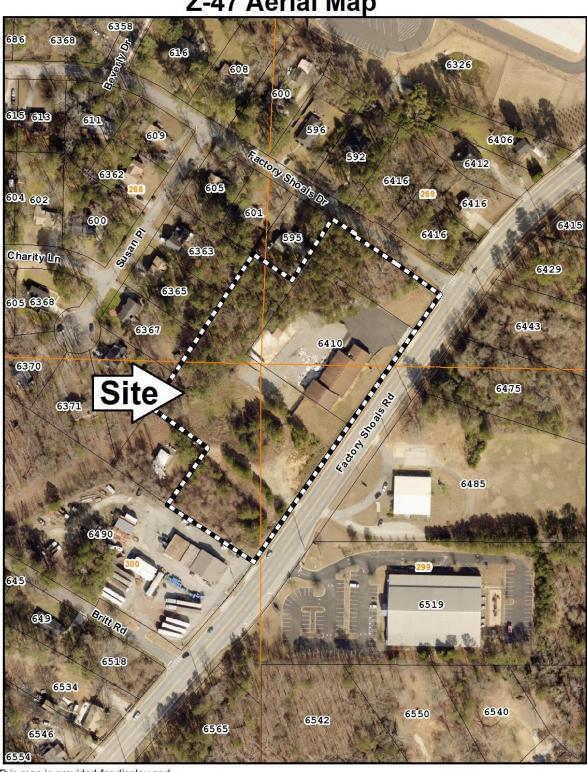

Property Location Located on the northwest side of Factory Shoals Road, on the

southwest side of Factory Shoals Drive

Address 6410 Factory Shoals Road

Access to Property Factory Shoals Road

**QUICK FACTS** 

### Z-47 2022 GIS

Angel Eyes Studios 5 | cobb County, GA

**Z-47 Aerial Map** 

This map is provided for display and planning purposes only. It is not meant to be a legal description.

200 \_\_\_ Feet 100

Zoning Boundary City Boundary