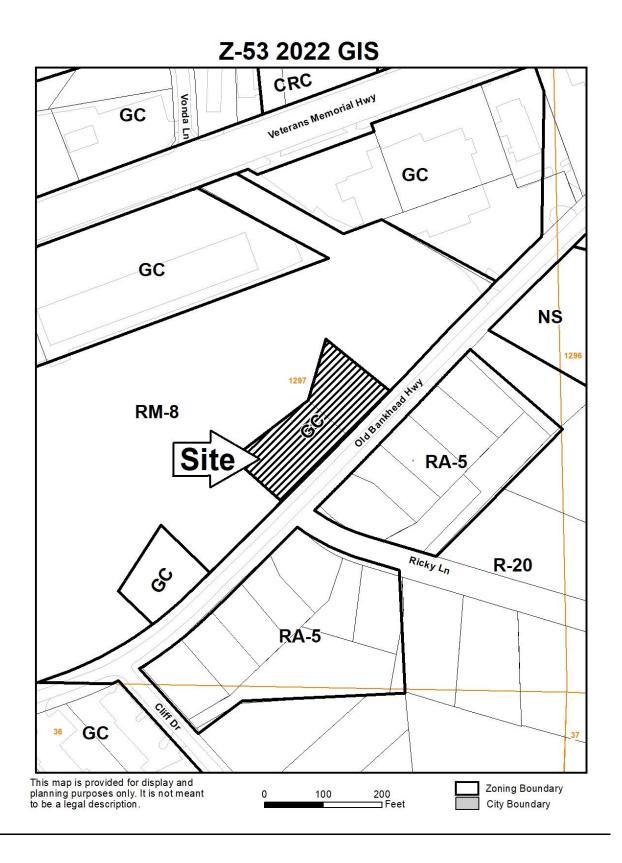

#### SITE BACKGROUND

| Applicant               | LEARSI Development Partners, LLC                                                                                         |
|-------------------------|--------------------------------------------------------------------------------------------------------------------------|
| Phone                   | 310-228-8790                                                                                                             |
| Email                   | mylearsi@yahoo.com                                                                                                       |
| Representative Contact  | Shavsha Israel                                                                                                           |
| Phone                   | 310-228-8790                                                                                                             |
| Email                   | mylearsi@yahoo.com                                                                                                       |
| Titleholder             | LEARSI Development Partners, LLC and The Applause Group Corp.                                                            |
| Property Location       | Located on the northwest side of Old Bankhead Highway, at the terminus of Ricky Lane, south of Veterans Memorial Highway |
| Address                 | 1080, 1090 Old Bankhead Highway                                                                                          |
| Access to Property      | Old Bankhead Highway                                                                                                     |
| QUICK FACTS             |                                                                                                                          |
| Commission District     | 4-Sheffield                                                                                                              |
| Current Zoning          | GC                                                                                                                       |
| Current Use of Property | Commercial                                                                                                               |
| Proposed Zoning         | R-15                                                                                                                     |
| Proposed Use            | Single-family residence                                                                                                  |
| Future Land Use         | CAC                                                                                                                      |
| Site Acreage            | 0.39                                                                                                                     |
| District                | 19                                                                                                                       |
| Land Lot                | 1297                                                                                                                     |
| Parcel #                | 19129700320, 19129700330                                                                                                 |
| Taxes Paid              | Yes                                                                                                                      |
|                         |                                                                                                                          |

### FINAL ZONING STAFF RECOMMENDATIONS

Click here to enter text.

Z-53 Aerial Map

1090 Old Banksond HNY

Application No. 2-53