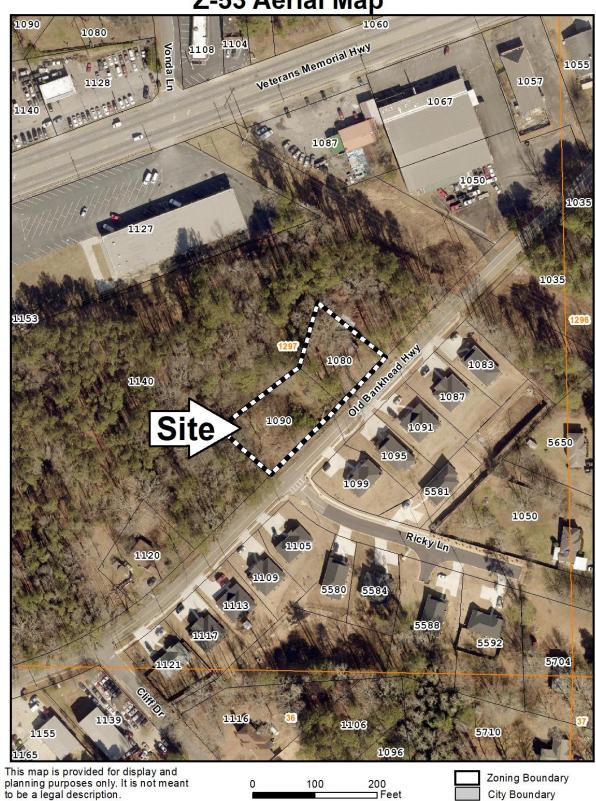

#### SITE BACKGROUND

| Applicant               | LEARSI Development Partners, LLC                                                                                         |
|-------------------------|--------------------------------------------------------------------------------------------------------------------------|
| Phone                   | 310-228-8790                                                                                                             |
| Email                   | mylearsi@yahoo.com                                                                                                       |
| Representative Contact  | Shavsha Israel                                                                                                           |
| Phone                   | 310-228-8790                                                                                                             |
| Email                   | mylearsi@yahoo.com                                                                                                       |
| Titleholder             | LEARSI Development Partners, LLC and The Applause Group Corp.                                                            |
| Property Location       | Located on the northwest side of Old Bankhead Highway, at the terminus of Ricky Lane, south of Veterans Memorial Highway |
| Address                 | 1080, 1090 Old Bankhead Highway                                                                                          |
| Access to Property      | Old Bankhead Highway                                                                                                     |
| QUICK FACTS             |                                                                                                                          |
| Commission District     | 4-Sheffield                                                                                                              |
| Current Zoning          | GC                                                                                                                       |
| Current Use of Property | Commercial                                                                                                               |
| Proposed Zoning         | R-15                                                                                                                     |
| Proposed Use            | Single-family residence                                                                                                  |
| Future Land Use         | CAC                                                                                                                      |
| Site Acreage            | 0.39                                                                                                                     |
| District                | 19                                                                                                                       |
| Land Lot                | 1297                                                                                                                     |
| Parcel #                | 19129700320, 19129700330                                                                                                 |
| Taxes Paid              | Yes                                                                                                                      |
|                         |                                                                                                                          |

### FINAL ZONING STAFF RECOMMENDATIONS

Click here to enter text.

Z-53 Aerial Map

1090 Old Banksond HNY

Application No. 2-53