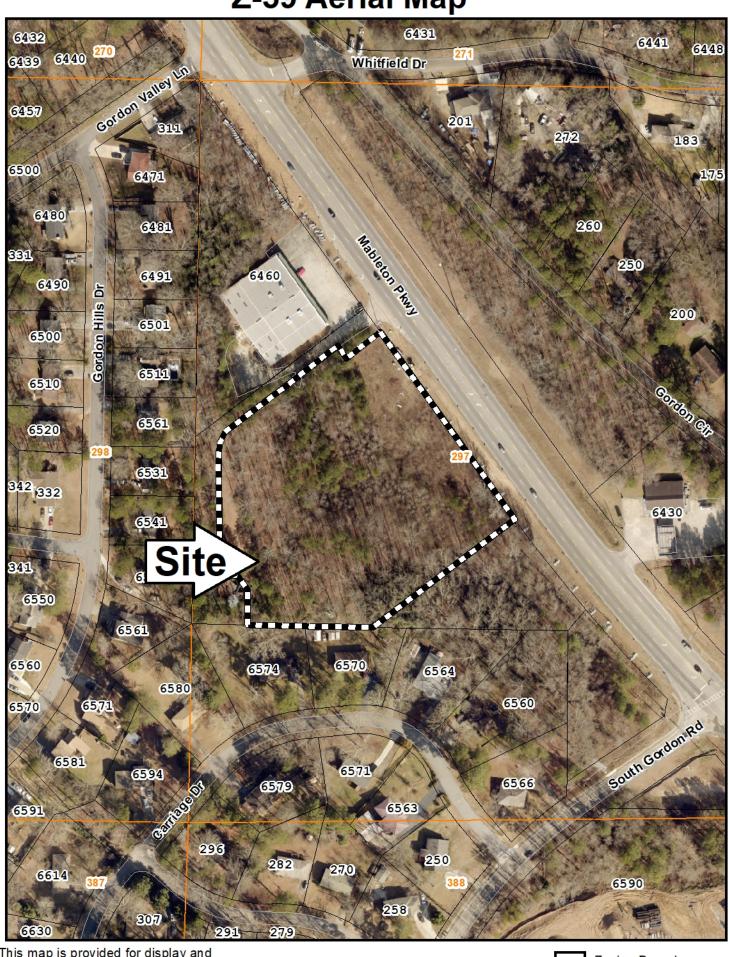

Property Location Located on the southwest side of Mableton Parkway, north of

South Gordon Road

Address Mableton Parkway
Access to Property Mableton Parkway

**QUICK FACTS** 

Commission District 4-Sheffield

Current Zoning GC

Current Use of Property Undeveloped, wooded lot

Proposed Zoning OI

Proposed Use Climate Controlled Self Storage

Future Land Use NAC
Site Acreage 3.85
District 18
Land Lot 297

Parcel # 18029700400

### **Z-59 2022 GIS**

**Z-59 Aerial Map** 

This map is provided for display and planning purposes only. It is not meant to be a legal description.