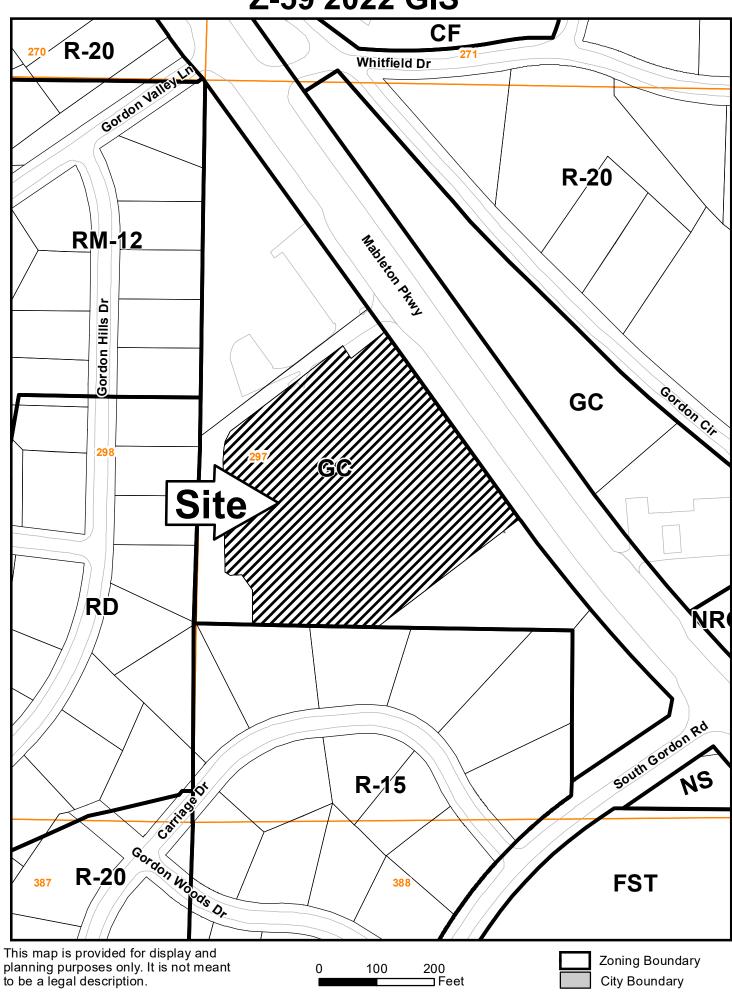

Property Location Located on the southwest side of Mableton Parkway, north of

South Gordon Road

Address Mableton Parkway
Access to Property Mableton Parkway

**QUICK FACTS** 

Commission District 4-Sheffield

Current Zoning GC

Current Use of Property Undeveloped, wooded lot

Proposed Zoning OI

Proposed Use Climate Controlled Self Storage

Future Land Use NAC
Site Acreage 3.85
District 18
Land Lot 297

Parcel # 18029700400

### **Z-59 2022 GIS**

**Z-59 Aerial Map** 

This map is provided for display and planning purposes only. It is not meant to be a legal description.