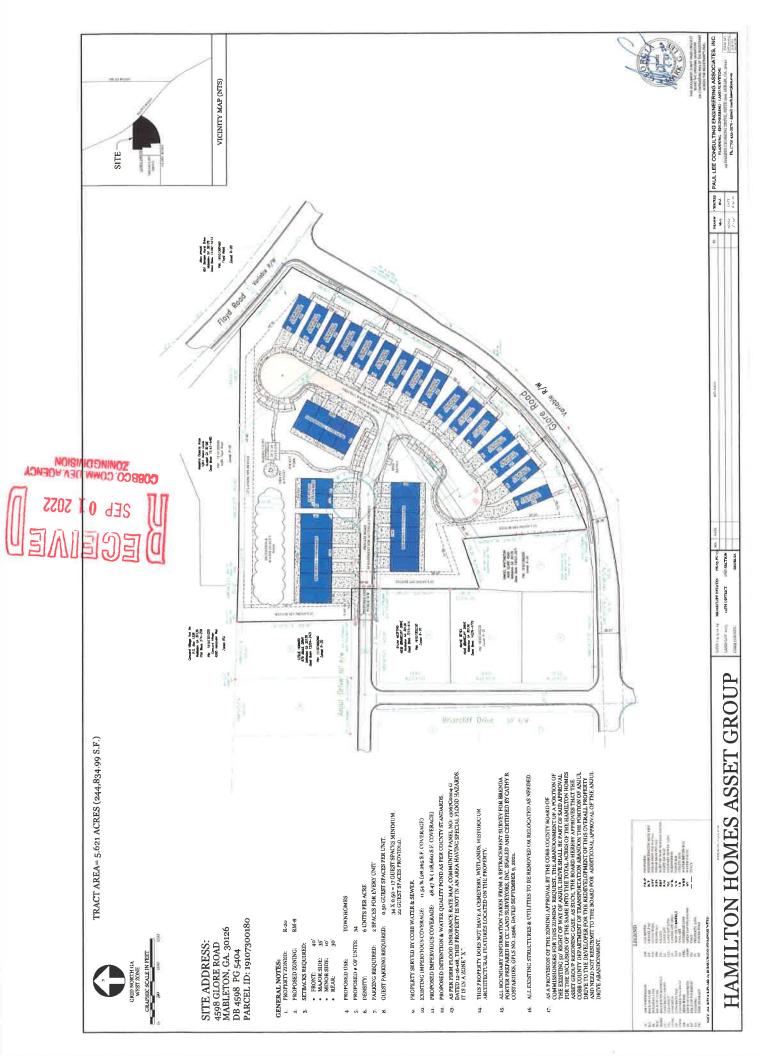

# Summary of Intent for Rezoning.

|                                    | a) =                                                         | ential Rezoning Information (attach additional information if needed)  Proposed unit square-footage(s): 1,400 square feet and greater.                                                                                                                                                                                                                                                                                                                                                                                                                                                                                                                                                                                                                                                                                                                                                                                                                                                                                                                                                                                                                                                                                                                                                                                                                                                                                                                                                                                                                                                                                            |
|------------------------------------|--------------------------------------------------------------|-----------------------------------------------------------------------------------------------------------------------------------------------------------------------------------------------------------------------------------------------------------------------------------------------------------------------------------------------------------------------------------------------------------------------------------------------------------------------------------------------------------------------------------------------------------------------------------------------------------------------------------------------------------------------------------------------------------------------------------------------------------------------------------------------------------------------------------------------------------------------------------------------------------------------------------------------------------------------------------------------------------------------------------------------------------------------------------------------------------------------------------------------------------------------------------------------------------------------------------------------------------------------------------------------------------------------------------------------------------------------------------------------------------------------------------------------------------------------------------------------------------------------------------------------------------------------------------------------------------------------------------|
|                                    | a)                                                           |                                                                                                                                                                                                                                                                                                                                                                                                                                                                                                                                                                                                                                                                                                                                                                                                                                                                                                                                                                                                                                                                                                                                                                                                                                                                                                                                                                                                                                                                                                                                                                                                                                   |
|                                    | b)                                                           | Proposed building architecture: _To be provided under separate cover.                                                                                                                                                                                                                                                                                                                                                                                                                                                                                                                                                                                                                                                                                                                                                                                                                                                                                                                                                                                                                                                                                                                                                                                                                                                                                                                                                                                                                                                                                                                                                             |
|                                    | c)                                                           | List all requested variances: A concurrent Variance requesting waiving the 45%                                                                                                                                                                                                                                                                                                                                                                                                                                                                                                                                                                                                                                                                                                                                                                                                                                                                                                                                                                                                                                                                                                                                                                                                                                                                                                                                                                                                                                                                                                                                                    |
|                                    | impe                                                         | ervious percentage and allowing 48.47%.                                                                                                                                                                                                                                                                                                                                                                                                                                                                                                                                                                                                                                                                                                                                                                                                                                                                                                                                                                                                                                                                                                                                                                                                                                                                                                                                                                                                                                                                                                                                                                                           |
| ont 2                              | Non r                                                        | residential Rezoning Information (attach additional information if needed)                                                                                                                                                                                                                                                                                                                                                                                                                                                                                                                                                                                                                                                                                                                                                                                                                                                                                                                                                                                                                                                                                                                                                                                                                                                                                                                                                                                                                                                                                                                                                        |
| агі 2.                             | a)                                                           | Proposed use(s):  N/A                                                                                                                                                                                                                                                                                                                                                                                                                                                                                                                                                                                                                                                                                                                                                                                                                                                                                                                                                                                                                                                                                                                                                                                                                                                                                                                                                                                                                                                                                                                                                                                                             |
|                                    | <b>b</b> )                                                   | Proposed building architecture:                                                                                                                                                                                                                                                                                                                                                                                                                                                                                                                                                                                                                                                                                                                                                                                                                                                                                                                                                                                                                                                                                                                                                                                                                                                                                                                                                                                                                                                                                                                                                                                                   |
|                                    | c)                                                           | Proposed hours/days of operation:                                                                                                                                                                                                                                                                                                                                                                                                                                                                                                                                                                                                                                                                                                                                                                                                                                                                                                                                                                                                                                                                                                                                                                                                                                                                                                                                                                                                                                                                                                                                                                                                 |
|                                    | <del>d</del> )                                               | List all requested variances:                                                                                                                                                                                                                                                                                                                                                                                                                                                                                                                                                                                                                                                                                                                                                                                                                                                                                                                                                                                                                                                                                                                                                                                                                                                                                                                                                                                                                                                                                                                                                                                                     |
|                                    | =                                                            | •                                                                                                                                                                                                                                                                                                                                                                                                                                                                                                                                                                                                                                                                                                                                                                                                                                                                                                                                                                                                                                                                                                                                                                                                                                                                                                                                                                                                                                                                                                                                                                                                                                 |
|                                    | ,                                                            |                                                                                                                                                                                                                                                                                                                                                                                                                                                                                                                                                                                                                                                                                                                                                                                                                                                                                                                                                                                                                                                                                                                                                                                                                                                                                                                                                                                                                                                                                                                                                                                                                                   |
|                                    |                                                              |                                                                                                                                                                                                                                                                                                                                                                                                                                                                                                                                                                                                                                                                                                                                                                                                                                                                                                                                                                                                                                                                                                                                                                                                                                                                                                                                                                                                                                                                                                                                                                                                                                   |
|                                    |                                                              |                                                                                                                                                                                                                                                                                                                                                                                                                                                                                                                                                                                                                                                                                                                                                                                                                                                                                                                                                                                                                                                                                                                                                                                                                                                                                                                                                                                                                                                                                                                                                                                                                                   |
| Part 3                             | 3. Oth                                                       | er Pertinent Information (List or attach additional information if needed)                                                                                                                                                                                                                                                                                                                                                                                                                                                                                                                                                                                                                                                                                                                                                                                                                                                                                                                                                                                                                                                                                                                                                                                                                                                                                                                                                                                                                                                                                                                                                        |
| Th<br>to<br>no<br>sec<br>acc       | e Sub<br>MDR or<br>rth. Totion co                            | ject Property is located within an area designated as VLDR on the County's FLUM, but is adjacent designated properties located to the south and east, and abuts RSL cluster-type homes to the he proposed development will be similarly situated as the townhomes located within the PRD of Willowcrest SD, which is located across Glore Road to the southeast. There is no proposed of Glore Road or Floyd Road. This development is also similar to recent rezonings and development                                                                                                                                                                                                                                                                                                                                                                                                                                                                                                                                                                                                                                                                                                                                                                                                                                                                                                                                                                                                                                                                                                                                           |
| Th<br>to<br>no<br>sec<br>acc<br>in | e Sub<br>MDR of<br>rth. Totion of<br>cess to<br>this ar      | ject Property is located within an area designated as VLDR on the County's FLUM, but is adjacent designated properties located to the south and east, and abuts RSL cluster-type homes to the he proposed development will be similarly situated as the townhomes located within the PRD of Willowcrest SD, which is located across Glore Road to the southeast. There is no proposed of Glore Road or Floyd Road. This development is also similar to recent rezonings and development rea along Floyd Road and this sub-area of South Cobb.                                                                                                                                                                                                                                                                                                                                                                                                                                                                                                                                                                                                                                                                                                                                                                                                                                                                                                                                                                                                                                                                                     |
| Th<br>to<br>no<br>sec<br>acc<br>in | e Sub<br>MDR orth. To<br>ction occess to<br>this ar          | ject Property is located within an area designated as VLDR on the County's FLUM, but is adjacent designated properties located to the south and east, and abuts RSL cluster-type homes to the the proposed development will be similarly situated as the townhomes located within the PRD of Willowcrest SD, which is located across Glore Road to the southeast. There is no proposed of Glore Road or Floyd Road. This development is also similar to recent rezonings and development rea along Floyd Road and this sub-area of South Cobb.  The property included on the proposed site plan owned by the Local, State, or Federal Government?                                                                                                                                                                                                                                                                                                                                                                                                                                                                                                                                                                                                                                                                                                                                                                                                                                                                                                                                                                                 |
| Th<br>to<br>no<br>sec<br>acc<br>in | e Sub<br>MDR or<br>rth. Totion occess to<br>this an<br>Is an | ject Property is located within an area designated as VLDR on the County's FLUM, but is adjacent designated properties located to the south and east, and abuts RSL cluster-type homes to the the proposed development will be similarly situated as the townhomes located within the PRD of Willowcrest SD, which is located across Glore Road to the southeast. There is no proposed of Glore Road or Floyd Road. This development is also similar to recent rezonings and development rea along Floyd Road and this sub-area of South Cobb.  The property included on the proposed site plan owned by the Local, State, or Federal Government?  The list all Right-of-Ways, Government owned lots, County owned parcels and/or remnants, etc., and attach a local plan is a local parcel of the property included on the proposed site plan owned parcels and/or remnants, etc., and attach a local plan is a local parcel of the property included on the proposed site plan owned parcels and/or remnants, etc., and attach a local parcels are the property included on the proposed site plan owned parcels and/or remnants, etc., and attach a local parcels are the property included on the proposed site plan owned parcels and/or remnants, etc., and attach a local parcels are the property included on the proposed site plan owned by the Local parcels and/or remnants, etc., and attach a local parcels are the property included on the proposed site plan owned by the Local parcels and/or remnants, etc., and attach a local parcels are the proposed site plan owned by the Local parcels and/or remnants. |
| Th<br>to<br>no<br>sec<br>acc<br>in | e Sub<br>MDR or<br>rth. Totion occess to<br>this an<br>Is an | ject Property is located within an area designated as VLDR on the County's FLUM, but is adjacent designated properties located to the south and east, and abuts RSL cluster-type homes to the the proposed development will be similarly situated as the townhomes located within the PRD of Willowcrest SD, which is located across Glore Road to the southeast. There is no proposed of Glore Road or Floyd Road. This development is also similar to recent rezonings and development along Floyd Road and this sub-area of South Cobb.  The property included on the proposed site plan owned by the Local, State, or Federal Government?  The property included on the proposed site plan owned by the Local, State, or Federal Government?                                                                                                                                                                                                                                                                                                                                                                                                                                                                                                                                                                                                                                                                                                                                                                                                                                                                                  |