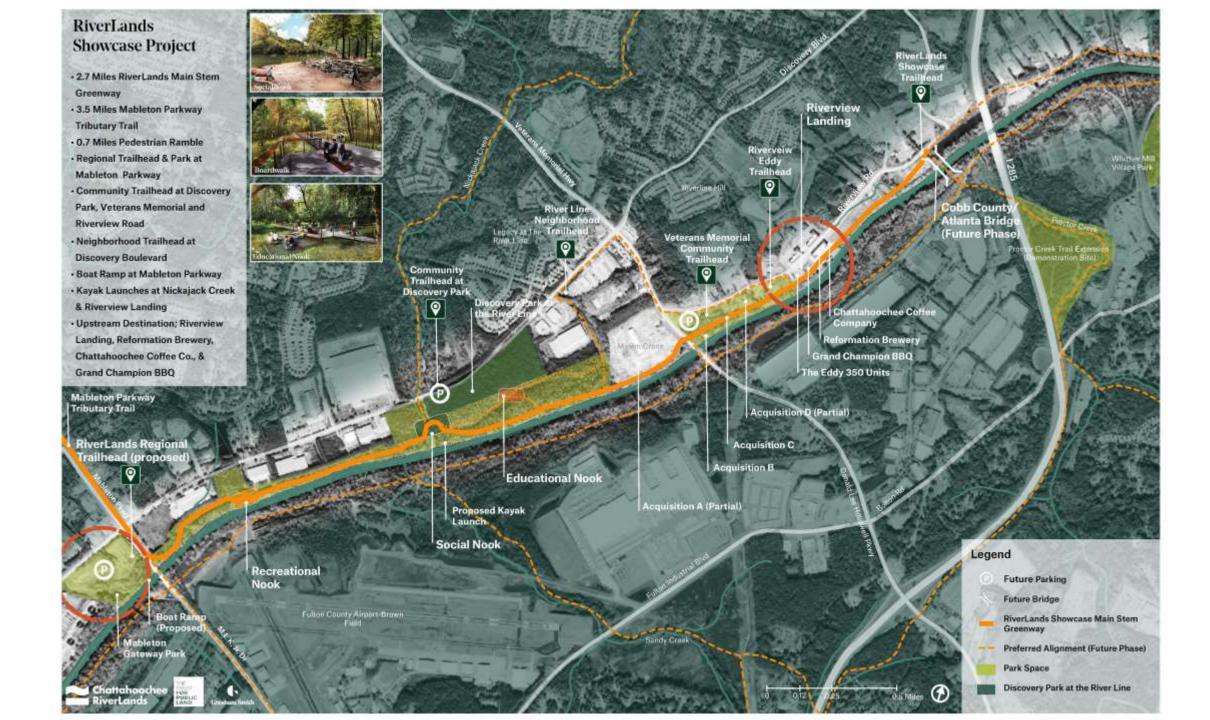

## Chattahoochee RiverLands is at The Eddy at Riverview Landing.

Published by Christine Rollins Hassell ② · September 10 at 1:03 PM · Smyrna · ❸

Come out and see us at the #welcometosouthcobbfestival under the #trustforpublicland tent and tell us what you want to see in a #ChattahoocheeRiverLands trailhead! We also have some fun giveaways every hour and weak we are right next to our friends @mabletonimprovementcoalition