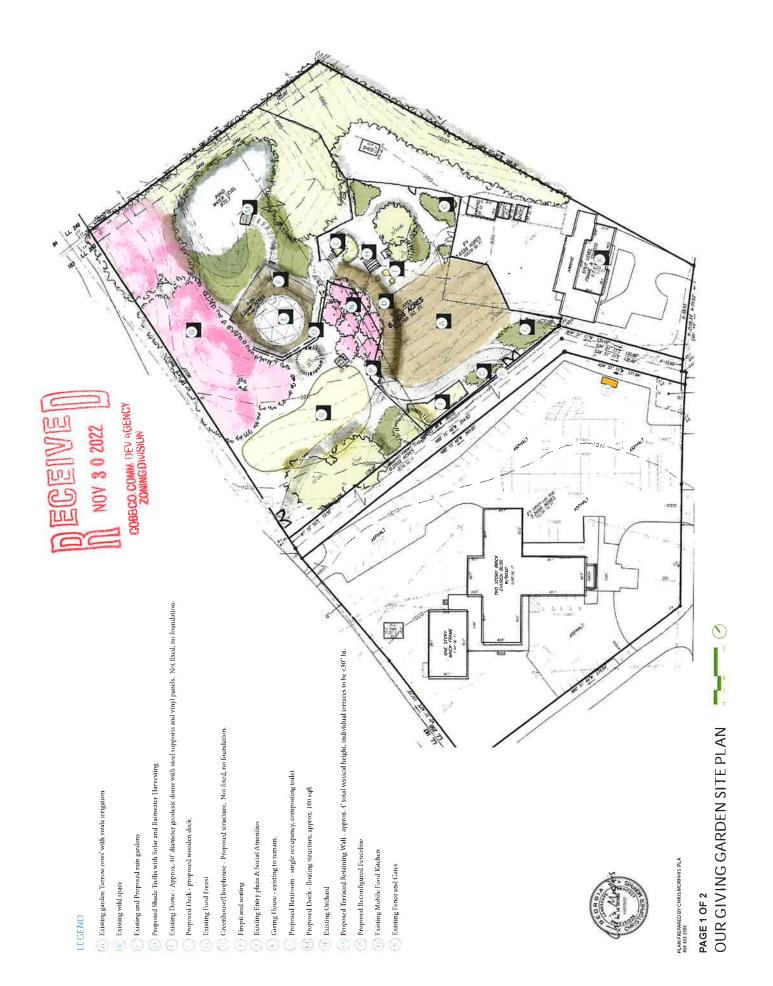

With the exception of the comfort station, all of these uses can, and will, be accommodated in the existing improvements located at the Property. Parking in support of these uses is provided at the adjacent property, Vinings Lake Church, pursuant to an agreement with the Church, a copy of which is enclosed with the application. The Church parking lot contains 122 parking spaces. As depicted in the enclosed site plan, future improvements may include a trellis (potentially including solar panels), a deck surrounding the existing geodesic dome, and other structures to support public events. These permanent structures are not contemplated in this application for a Temporary Land Use Permit.

Mobile Food Service Unit (trailer)

Our Giving Garden 79 Cooper Lake Road Addendum to Application for Temporary Land Use Permit

View of parking lot (Vinings Lake Church) – looking North

View of parking lot (Vinings Lake Church) - looking South