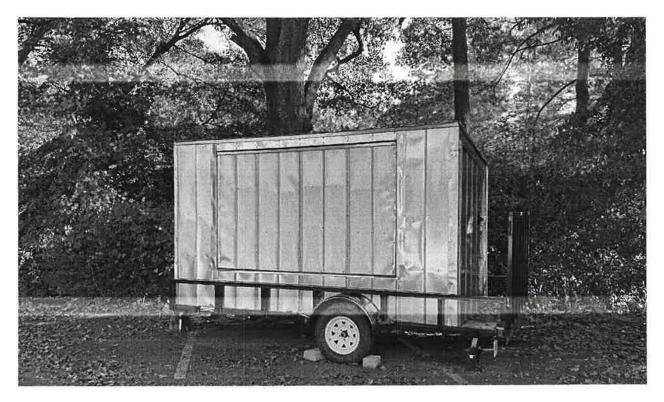

One - Mobile Food Service Unit (trailer)

- 9. Deliveries? No × ; Yes (If yes, then how many per day or week, and is the delivery via semi-truck, USPS, Fedex, UPS, etc.)
- 10. Does the applicant live in the house? Yes\_\_\_\_\_;No\_\_\_\_;
- 11. Any outdoor storage? No \_\_\_\_\_; Yes \_\_\_\_ (If yes, please state what is kept outside): Materials and equipment related to the garden uses
- 12. Length of time requested (24 months maximum): 24 months
- 13. Is this application a result of a Code Enforcement action? No <u>x</u>; Yes\_ (If yes, attach a copy of the Notice of Violation and/or tickets to this form).
- 14. Any additional information? (Please attach additional information if needed):

Mobile Food Service Unit (trailer)

Our Giving Garden 79 Cooper Lake Road Addendum to Application for Temporary Land Use Permit

View of parking lot (Vinings Lake Church) – looking North

View of parking lot (Vinings Lake Church) - looking South