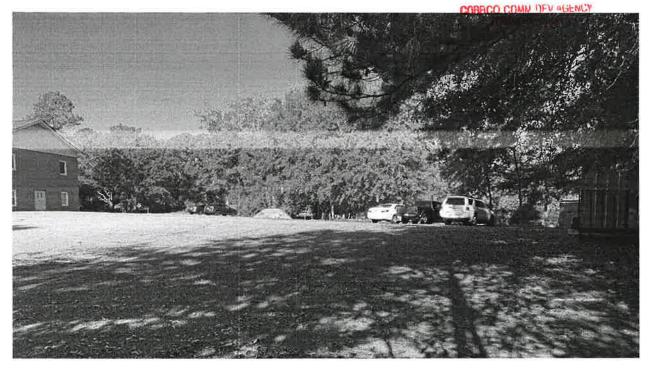

With the exception of the comfort station, all of these uses can, and will, be accommodated in the existing improvements located at the Property. Parking in support of these uses is provided at the adjacent property, Vinings Lake Church, pursuant to an agreement with the Church, a copy of which is enclosed with the application. The Church parking lot contains 122 parking spaces. As depicted in the enclosed site plan, future improvements may include a trellis (potentially including solar panels), a deck surrounding the existing geodesic dome, and other structures to support public events. These permanent structures are not contemplated in this application for a Temporary Land Use Permit.

Mobile Food Service Unit (trailer)

Our Giving Garden 79 Cooper Lake Road Addendum to Application for Temporary Land Use Permit

View of parking lot (Vinings Lake Church) – looking North

View of parking lot (Vinings Lake Church) - looking South