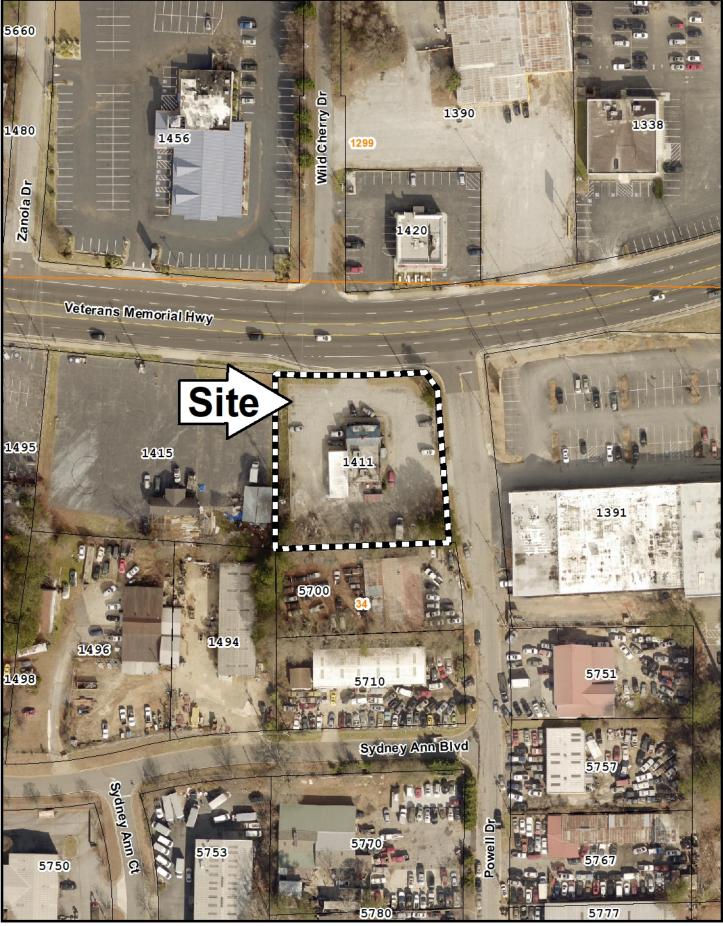

#### SITE BACKGROUND

| Applicant               | Jose Luis Cardenas                                                                                   |
|-------------------------|------------------------------------------------------------------------------------------------------|
| Phone                   | 678-362-7248                                                                                         |
| Email                   |                                                                                                      |
| Representative Contact  | Timoteo Lopez                                                                                        |
| Phone                   | 678-786-0960                                                                                         |
| Email                   | emtservicesinc@gmail.com                                                                             |
| Titleholder             | Christian Bakery 2. Inc.                                                                             |
| Property Location       | Located on the southwest corner of the intersection of Veterans<br>Memorial Highway and Powell Drive |
| Address                 | 1411 Veterans Memorial Highway                                                                       |
| Access to Property      | Veterans Memorial Highway                                                                            |
| QUICK FACTS             |                                                                                                      |
| Commission District     | 4-Sheffield                                                                                          |
| Current Zoning          | GC                                                                                                   |
| Current Use of Property | Bakery                                                                                               |
| Proposed Zoning         | NRC                                                                                                  |
| Proposed Use            | Bakery                                                                                               |
| Future Land Use         | NAC                                                                                                  |
| Site Acreage            | 0.78                                                                                                 |
| District                | 18                                                                                                   |
| Land Lot                | 34                                                                                                   |
| Parcel #                | 18003400020                                                                                          |
| Taxes Paid              | Yes                                                                                                  |
|                         |                                                                                                      |

# Z-11 Aerial Map

This map is provided for display and planning purposes only. It is not meant to be a legal description.

0 100 200

00 Feet Zoning Boundary City Boundary

| RECEIVED Application No. 2-                                                                                                                                                                                                                                                                     | 11     |
|-------------------------------------------------------------------------------------------------------------------------------------------------------------------------------------------------------------------------------------------------------------------------------------------------|--------|
| MAR 0 2 2023<br>COBB COUNTY ZONNAL MEMBERS OF Intent for Rezoning                                                                                                                                                                                                                               |        |
| Part 1. Residential Rezoning Information (attach additional information if needed)<br>a) Proposed unit square-footage(s): 2:300 sqff<br>b) Proposed building architecture: 1050                                                                                                                 |        |
| c) List all requested variances:                                                                                                                                                                                                                                                                |        |
| Part 2. Non-residential Rezoning Information (attach additional information if needed)<br>a) Proposed use(s): <u>Davage Space for all</u><br><u>Dakery Supplies</u><br>b) Proposed building architecture:                                                                                       |        |
| c) Proposed hours/days of operation: <u>Monday - Friday</u><br>(aam - 3: 30 pm)<br>d) List all requested variances:                                                                                                                                                                             |        |
| Part 3. Other Pertinent Information (List or attach additional information if needed)                                                                                                                                                                                                           | e<br>K |
| Part 4. Is any of the property included on the proposed site plan owned by the Local, State, or Federal Government?<br>(Please list all Right-of-Ways, Government owned lots, County owned parcels and/or remnants, etc., and atta<br>plat clearly showing where these properties are located). |        |
|                                                                                                                                                                                                                                                                                                 |        |