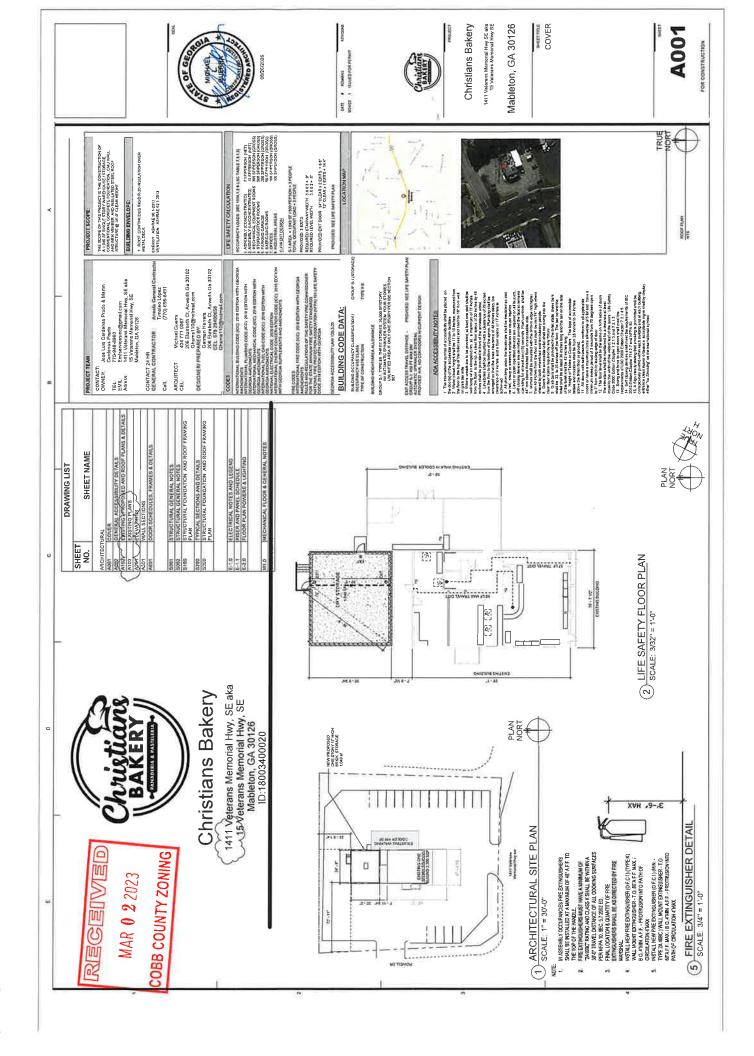

#### SITE BACKGROUND

| Applicant               | Jose Luis Cardenas                                                                                   |
|-------------------------|------------------------------------------------------------------------------------------------------|
| Phone                   | 678-362-7248                                                                                         |
| Email                   |                                                                                                      |
| Representative Contact  | Timoteo Lopez                                                                                        |
| Phone                   | 678-786-0960                                                                                         |
| Email                   | emtservicesinc@gmail.com                                                                             |
| Titleholder             | Christian Bakery 2. Inc.                                                                             |
| Property Location       | Located on the southwest corner of the intersection of Veterans<br>Memorial Highway and Powell Drive |
| Address                 | 1411 Veterans Memorial Highway                                                                       |
| Access to Property      | Veterans Memorial Highway                                                                            |
| QUICK FACTS             |                                                                                                      |
| Commission District     | 4-Sheffield                                                                                          |
| Current Zoning          | GC                                                                                                   |
| Current Use of Property | Bakery                                                                                               |
| Proposed Zoning         | NRC                                                                                                  |
| Proposed Use            | Bakery                                                                                               |
| Future Land Use         | NAC                                                                                                  |
| Site Acreage            | 0.78                                                                                                 |
| District                | 18                                                                                                   |
| Land Lot                | 34                                                                                                   |
| Parcel #                | 18003400020                                                                                          |
| Taxes Paid              | Yes                                                                                                  |
|                         |                                                                                                      |

March 2, 2023

Christians Bakery 1419 Veterans Memorial Hwy SE aka 15 Veterans Memorial Hwy SE Mableton, Ga 30126

To whom it may concern :

I Sir Jose Luis Cardenas Prado owner of Christian Bakery, upon my full knowledge give full authorization and approval to general contractor Bakop Construction Services, INC located at 3400 Chapel Hill Road, #310 Douglasville, Ga 30135 to build my new storage that will be added to my existing location in 1449 Veterans Memorial Hwy SE aka 15 Veterans Memorial Hwy SE, Mableton Ga 30126.