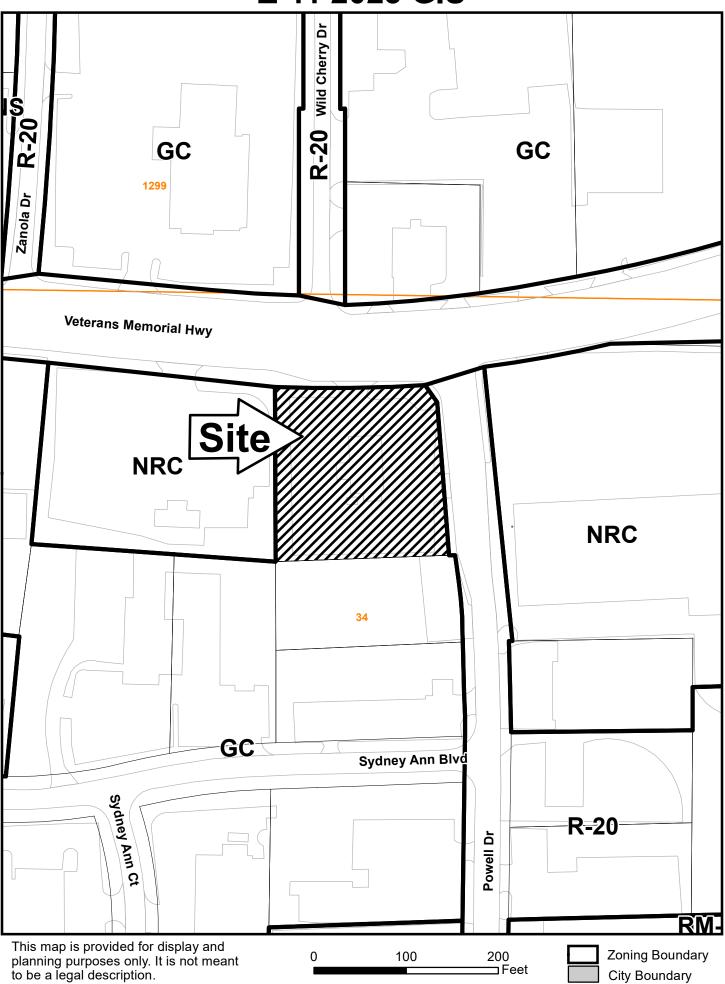

## Z-11 2023 GIS

# Z-11 Aerial Map

This map is provided for display and planning purposes only. It is not meant to be a legal description.

0 100 200

00 Feet Zoning Boundary City Boundary

| RECEIVED Application No. 2-                                                                                                                                                                                                                                                                     | 11     |
|-------------------------------------------------------------------------------------------------------------------------------------------------------------------------------------------------------------------------------------------------------------------------------------------------|--------|
| MAR 0 2 2023<br>COBB COUNTY ZONNAL MEMBERS OF Intent for Rezoning                                                                                                                                                                                                                               |        |
| Part 1. Residential Rezoning Information (attach additional information if needed)<br>a) Proposed unit square-footage(s): 2:300 sqff<br>b) Proposed building architecture: 1050                                                                                                                 |        |
| c) List all requested variances:                                                                                                                                                                                                                                                                |        |
| Part 2. Non-residential Rezoning Information (attach additional information if needed)<br>a) Proposed use(s): <u>Davage Space for all</u><br><u>Dakery Supplies</u><br>b) Proposed building architecture:                                                                                       |        |
| c) Proposed hours/days of operation: <u>Monday - Friday</u><br>(aam - 3: 30 pm)<br>d) List all requested variances:                                                                                                                                                                             |        |
| Part 3. Other Pertinent Information (List or attach additional information if needed)                                                                                                                                                                                                           | e<br>K |
| Part 4. Is any of the property included on the proposed site plan owned by the Local, State, or Federal Government?<br>(Please list all Right-of-Ways, Government owned lots, County owned parcels and/or remnants, etc., and atta<br>plat clearly showing where these properties are located). |        |
|                                                                                                                                                                                                                                                                                                 |        |

#### SITE BACKGROUND

| Applicant               | Jose Luis Cardenas                                                                                   |
|-------------------------|------------------------------------------------------------------------------------------------------|
| Phone                   | 678-362-7248                                                                                         |
| Email                   |                                                                                                      |
| Representative Contact  | Timoteo Lopez                                                                                        |
| Phone                   | 678-786-0960                                                                                         |
| Email                   | emtservicesinc@gmail.com                                                                             |
| Titleholder             | Christian Bakery 2. Inc.                                                                             |
| Property Location       | Located on the southwest corner of the intersection of Veterans<br>Memorial Highway and Powell Drive |
| Address                 | 1411 Veterans Memorial Highway                                                                       |
| Access to Property      | Veterans Memorial Highway                                                                            |
| QUICK FACTS             |                                                                                                      |
| Commission District     | 4-Sheffield                                                                                          |
| Current Zoning          | GC                                                                                                   |
| Current Use of Property | Bakery                                                                                               |
| Proposed Zoning         | NRC                                                                                                  |
| Proposed Use            | Bakery                                                                                               |
| Future Land Use         | NAC                                                                                                  |
| Site Acreage            | 0.78                                                                                                 |
| District                | 18                                                                                                   |
| Land Lot                | 34                                                                                                   |
| Parcel #                | 18003400020                                                                                          |
| Taxes Paid              | Yes                                                                                                  |
|                         |                                                                                                      |