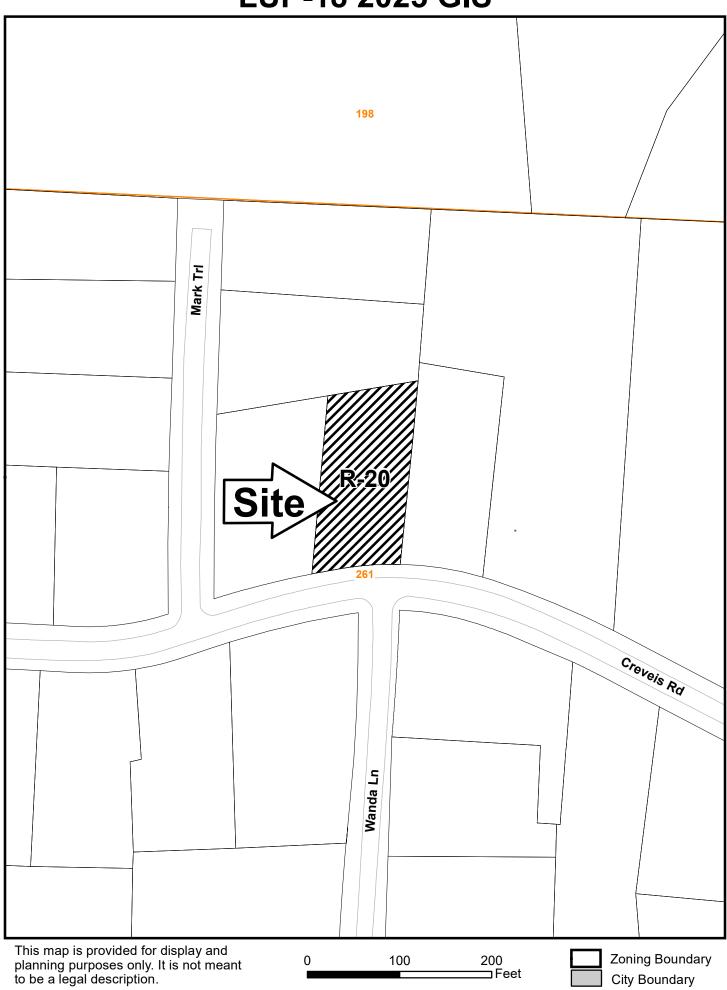

# **LUP-18 2023 GIS**

### **SITE BACKGROUND**

Applicant Haley Lopez Phone 470-445-8799

**Email** 

Representative Contact Haley J. Lopez-Garcia

Phone 470-445-8799

Email

Titleholder Javier Lopez Garcia

Property Location Located on the north side Creveis Road, at the terminus of Wanda

Lane

Address 1740 Creveis Road

Access to Property Creveis Road

**QUICK FACTS** 

Commission District 4-Sheffield

Current Zoning R-20

Current Use of Property Single-family residential

Proposed Use To allow more vehicles than the code allows

Future Land Use LDR
Site Acreage 0.43
District 18
Land Lot 261

Parcel # 18026100050

Taxes Paid Yes