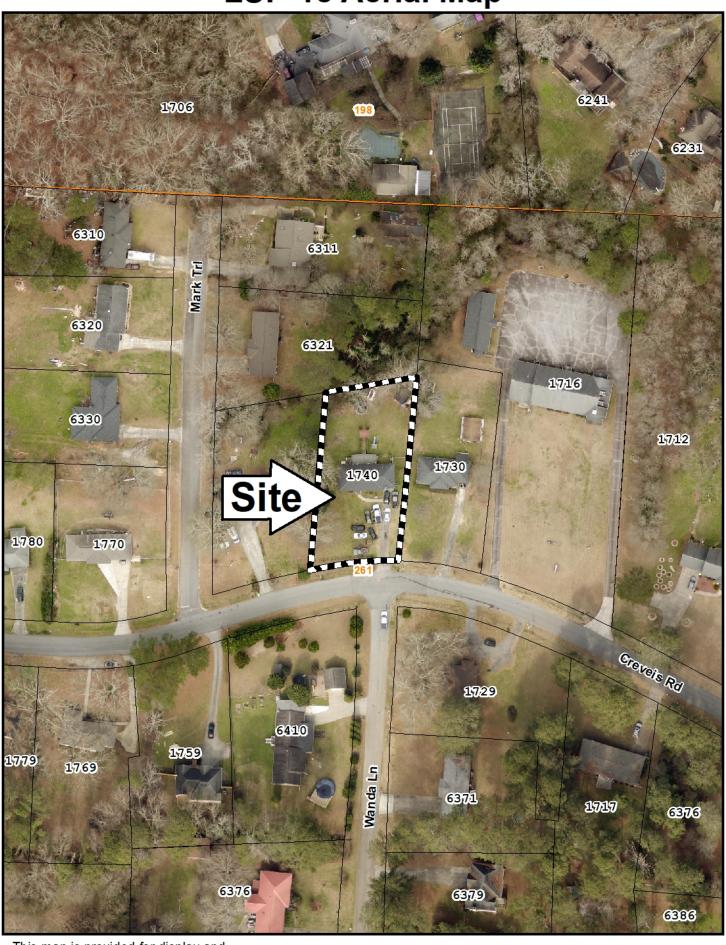

# **LUP-18 Aerial Map**

This map is provided for display and planning purposes only. It is not meant to be a legal description.

0 100 200 Feet Zoning Boundary
City Boundary

| Revised December18, 2013 |
|--------------------------|
| Application #: LuP - 18  |
| PC Hearing Date:         |
| BOC Hearing Date:        |

### **SITE BACKGROUND**

Applicant Haley Lopez Phone 470-445-8799

**Email** 

Representative Contact Haley J. Lopez-Garcia

Phone 470-445-8799

Email

Titleholder Javier Lopez Garcia

Property Location Located on the north side Creveis Road, at the terminus of Wanda

Lane

Address 1740 Creveis Road

Access to Property Creveis Road

**QUICK FACTS** 

Commission District 4-Sheffield

Current Zoning R-20

Current Use of Property Single-family residential

Proposed Use To allow more vehicles than the code allows