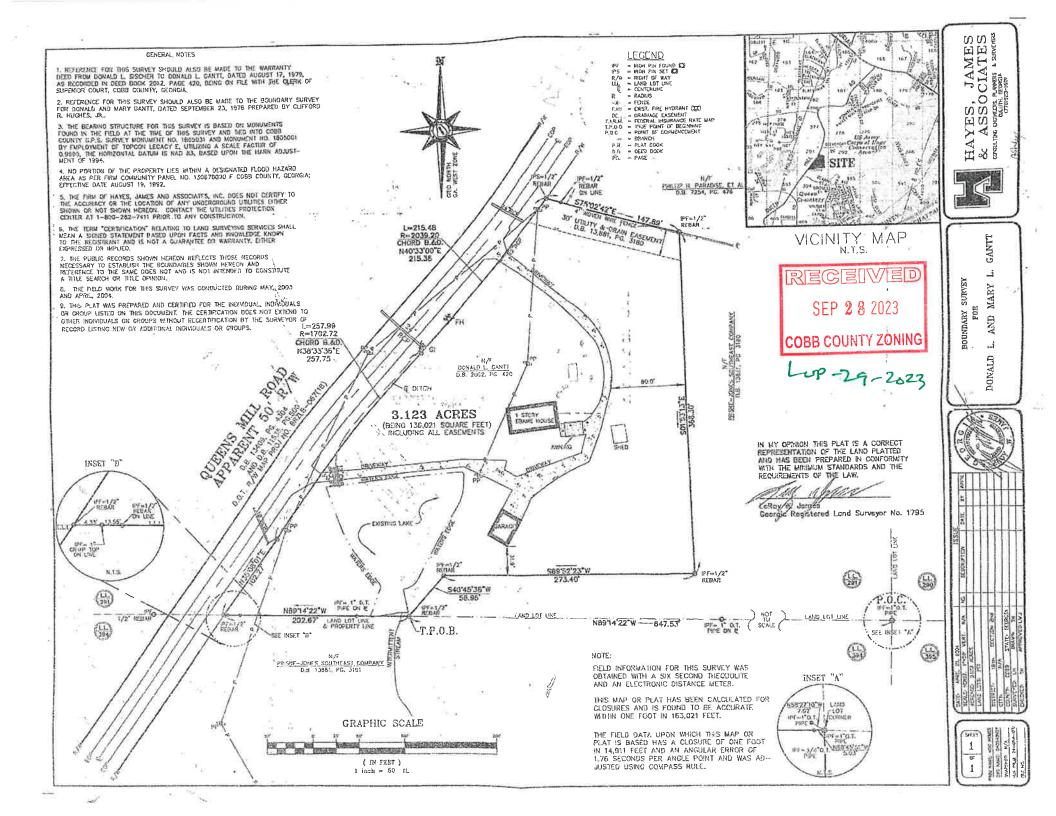

Future Land Use LDR
Site Acreage 3.123
District 18
Land Lot 291

Parcel # 18029100060

Taxes Paid Yes