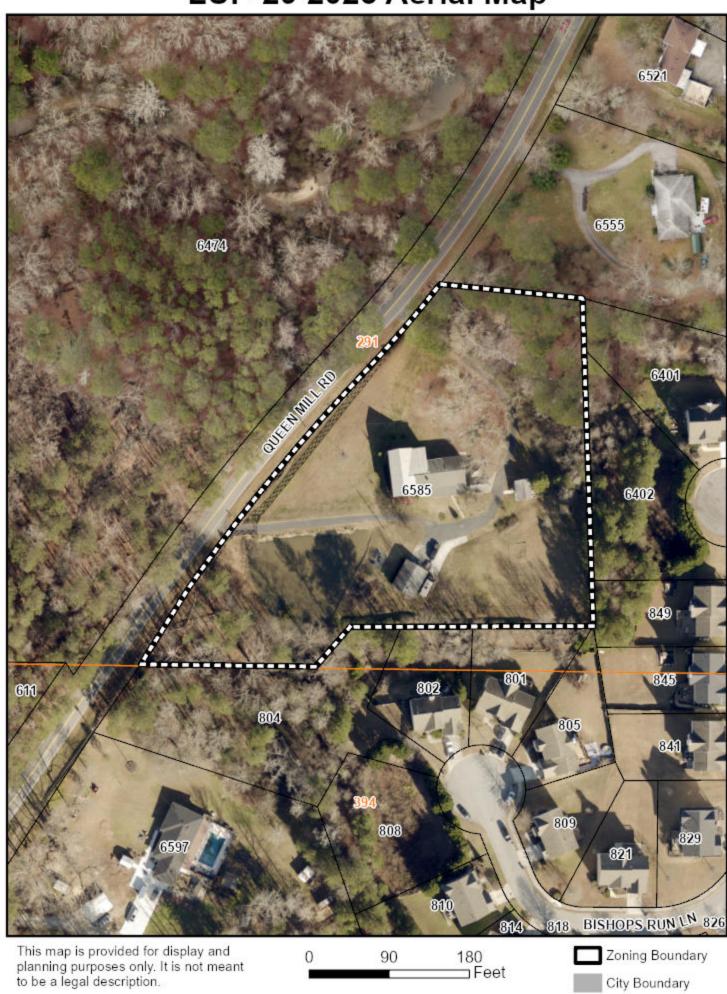

## LUP-29 2023 Aerial Map

| Application #:  | LUP-29 |
|-----------------|--------|
| PC Hearing Date | e:     |
| BOC Hearing Da  | ate:   |

#### SITE BACKGROUND

Applicant James A. Frank Phone 470-989-5009

Email jafrank1968@gmail.com

Representative Contact James A. Frank Phone 470-989-5009

Email jafrank1968@gmail.com

Titleholder James Frank

Property Location Located on the east side of Queen Mill Road, north of Mableton

Parkway

Address James A. Frank
Access to Property Queen Mill Road

**QUICK FACTS** 

Commission District 4-Sheffield

Current Zoning R-20

Current Use of Property Single-family residential Proposed Use Firearm manufacturing

Future Land Use LDR
Site Acreage 3.123
District 18
Land Lot 291

Parcel # 18029100060

Taxes Paid Yes