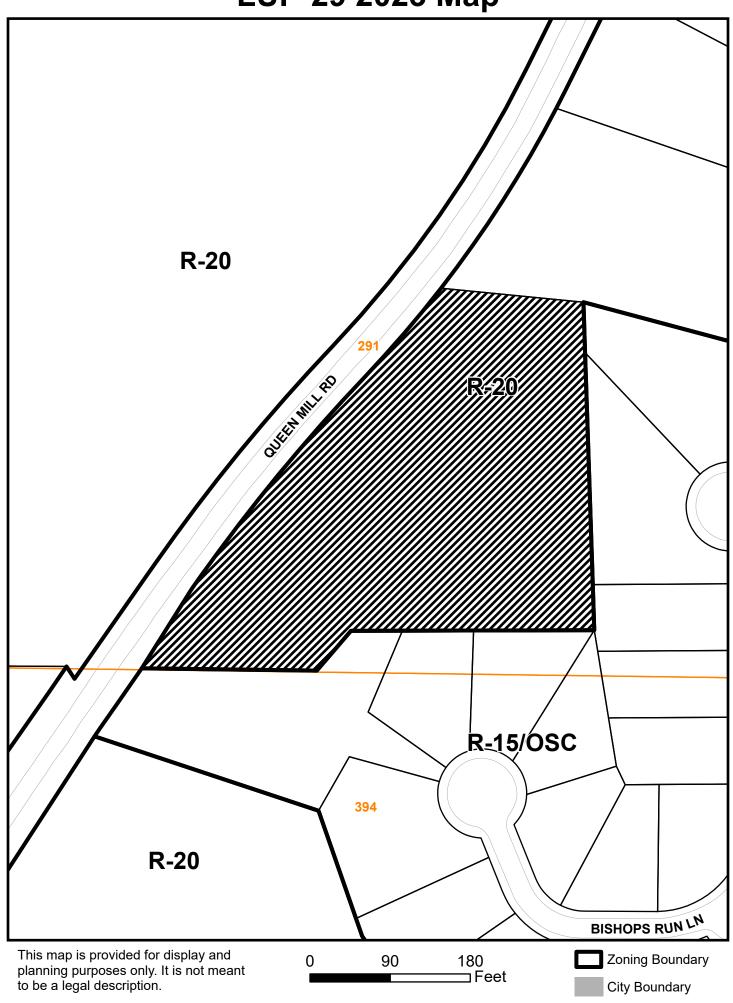

#### **FINAL ZONING STAFF RECOMMENDATIONS**

Click here to enter text.

**LUP-29 2023 Map** 

#### SITE BACKGROUND

Applicant James A. Frank Phone 470-989-5009

Email jafrank1968@gmail.com

Representative Contact James A. Frank Phone 470-989-5009

Email jafrank1968@gmail.com

Titleholder James Frank

Property Location Located on the east side of Queen Mill Road, north of Mableton

Parkway

Address James A. Frank
Access to Property Queen Mill Road

**QUICK FACTS** 

Commission District 4-Sheffield

Current Zoning R-20

Current Use of Property Single-family residential Proposed Use Firearm manufacturing

Future Land Use LDR
Site Acreage 3.123
District 18
Land Lot 291

Parcel # 18029100060

Taxes Paid Yes