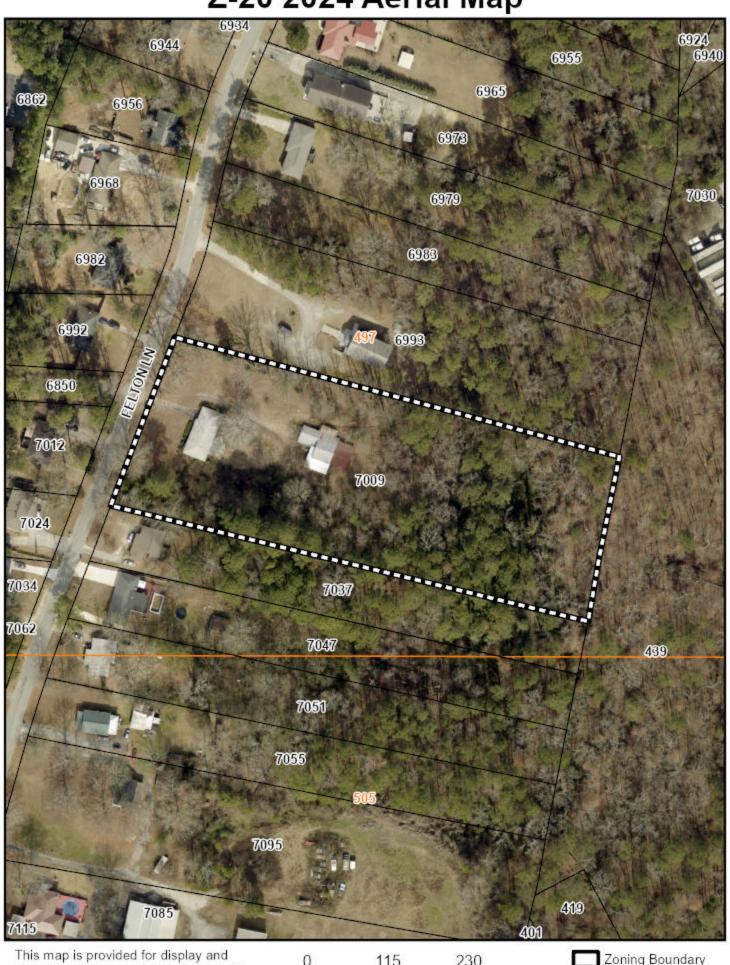

Property Location Located on the east side of Felton Lane, south of Mableton

Parkway

Address 7009 Felton Lane

Access to Property Felton Lane

**QUICK FACTS** 

Commission District 4-Sheffield

Current Zoning R-20

Current Use of Property Single-family residence

Proposed Zoning RA-5

Proposed Use Single-family residences

Future Land Use MDR
Site Acreage 3.41
District 18
Land Lot 497

Parcel # 18049700140

Taxes Paid Yes

### FINAL ZONING STAFF RECOMMENDATIONS

Click here to enter text.

**Z-20 2024 Map** 

Z-20 2024 Aerial Map

This map is provided for display and planning purposes only. It is not meant to be a legal description.

Zoning Boundary

City Boundary