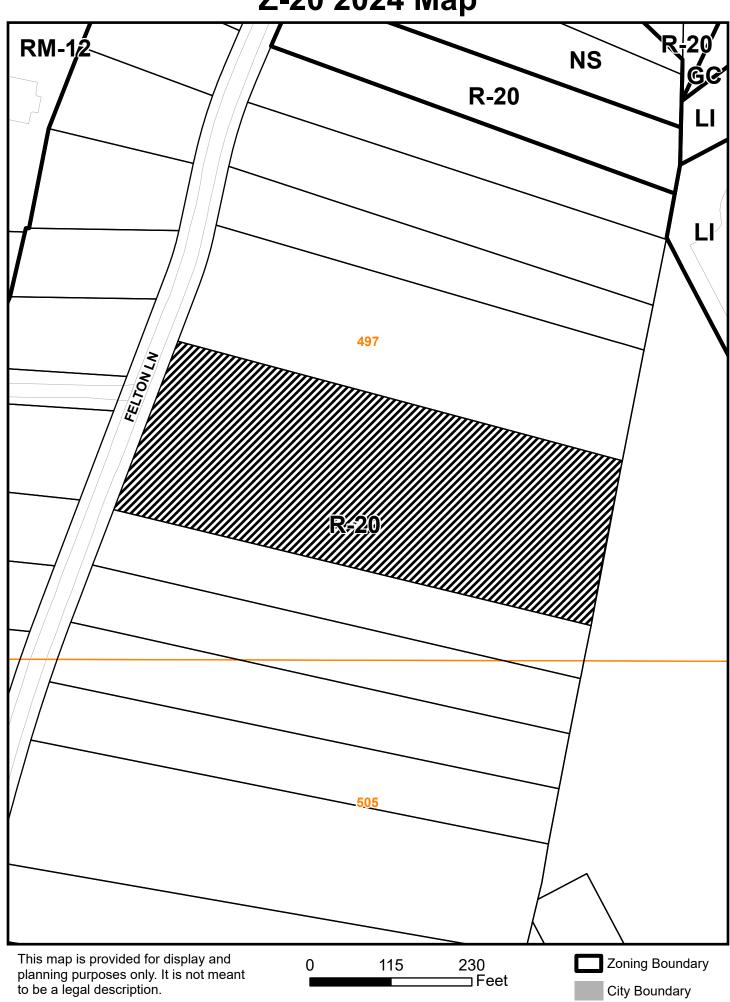

Property Location Located on the east side of Felton Lane, south of Mableton

Parkway

Address 7009 Felton Lane

Access to Property Felton Lane

**QUICK FACTS** 

Commission District 4-Sheffield

Current Zoning R-20

Current Use of Property Single-family residence

Proposed Zoning RA-5

Proposed Use Single-family residences

Future Land Use MDR
Site Acreage 3.41
District 18
Land Lot 497

Parcel # 18049700140

Taxes Paid Yes

### FINAL ZONING STAFF RECOMMENDATIONS

Click here to enter text.

**Z-20 2024 Map** 

Z-20 2024 Aerial Map

This map is provided for display and planning purposes only. It is not meant to be a legal description.

Zoning Boundary

City Boundary