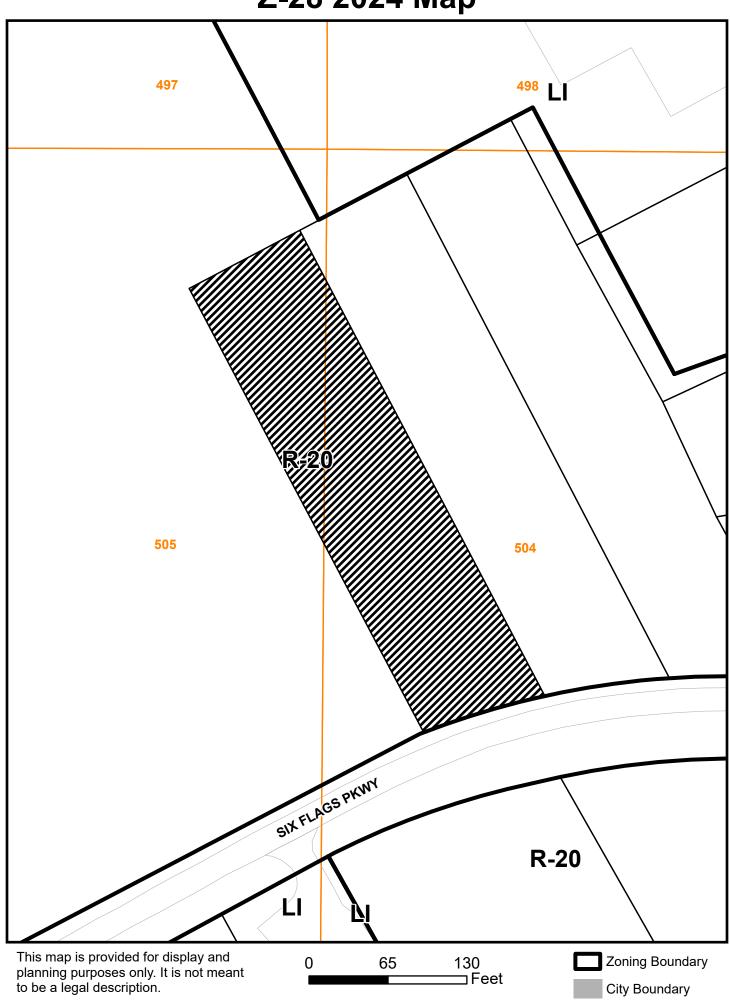

#### **FINAL ZONING STAFF RECOMMENDATIONS**

Click here to enter text.

**Z-28 2024 Map** 

J.R. COLE & LOY A. COLE PROPERTY LAND LOTS 505 & 504, 18TH DISTRICT 2ND SECTION, COBB COUNTY **GEORGIA** 

Current Zoning R-20

Current Use of Property Single-family residence

Proposed Zoning LI

Proposed Use Light automotive repair

Future Land Use PIA, ic Site Acreage 1.0 District 18

Land Lot 504, 505

Parcel # 18050400080

Property Location Located on the north side of Six Flags Parkway, west of

**Queensferry Drive** 

Address 469 Six Flags Parkway

Access to Property Six Flags Parkway

**QUICK FACTS** 

Commission District 4-Sheffield