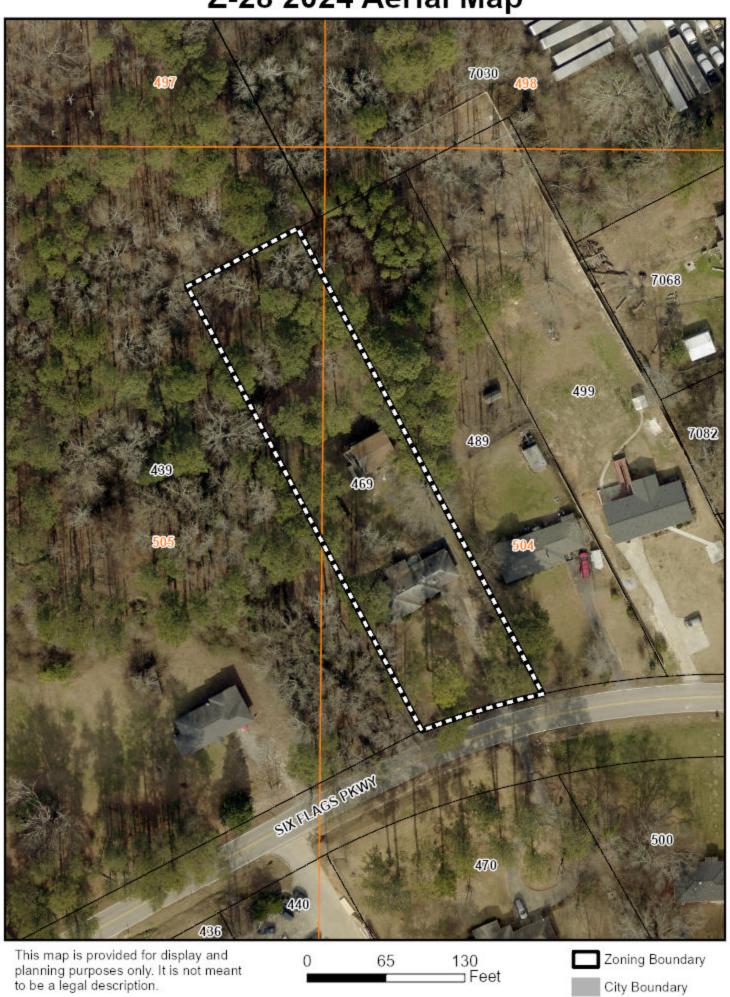

Property Location Located on the north side of Six Flags Parkway, west of

**Queensferry Drive** 

Address 469 Six Flags Parkway

Access to Property Six Flags Parkway

**QUICK FACTS** 

Commission District 4-Sheffield

Current Zoning R-20

Current Use of Property Single-family residence

Proposed Zoning LI

Proposed Use Light automotive repair

Future Land Use PIA, ic Site Acreage 1.0 District 18

Land Lot 504, 505

Parcel # 18050400080

# Z-28 2024 Aerial Map

City Boundary