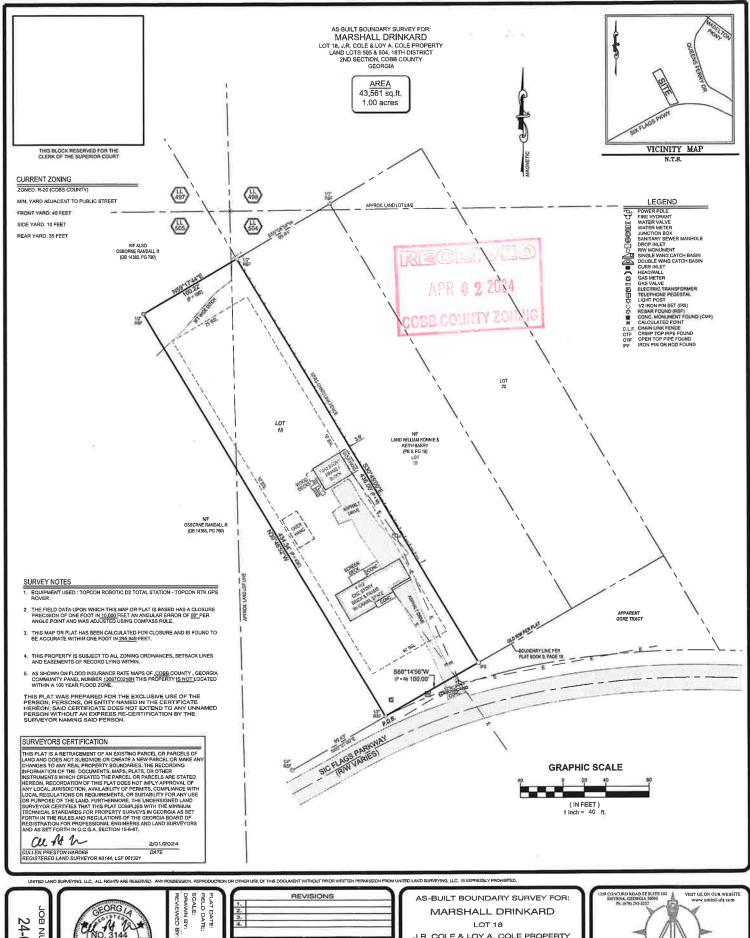

Current Zoning R-20

Current Use of Property Single-family residence

Proposed Zoning LI

Proposed Use Light automotive repair

Future Land Use PIA, ic Site Acreage 1.0 District 18

Land Lot 504, 505

Parcel # 18050400080

Property Location Located on the north side of Six Flags Parkway, west of

**Queensferry Drive** 

Address 469 Six Flags Parkway

Access to Property Six Flags Parkway

**QUICK FACTS** 

Commission District 4-Sheffield

#### **SITE BACKGROUND**

Applicant Marshell E. Drinkard

Phone 770-374-0022

Email deepinda@yahoo.com

Representative Contact Marshell E. Drinkard

Phone 770-374-0022

Email deepinda@yahoo.com

Titleholder China Drinkard and Marshall Drinkard